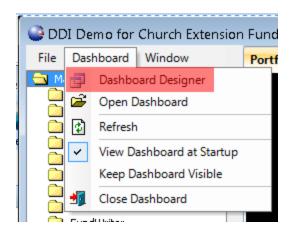

ard
- □ Identify good KPI's
- Dashboards supplement your analytic reports,<u>not</u> replace them.
- Educate Stakeholders
- □ Layout the dashboard with purpose
- Maintain





## Benefits of DDI's Digital Dashboard

- Customizable to different stake holders
- Ability to drill into details
- □ Trending visibility
- ☐ Time Savings
- □ Constant real-time data flow
- Unlimited Dashboards
- Access from Anywhere
- □ Affordable Cost







# **Appeal Data**





### Constituent Data



#### **Donor Data**



#### Gift Data



#### **Investment Data**



### Loan Data



#### Portfolio Data



## Multiple Tab Dashboard



## **Drill Down Capability**



# Data Extract Ability



© DiscipleData, Inc. 2014 User Group Meeting

#### Unlimited Dashboards



© DiscipleData, Inc.

## Dashboard Designer







## Real-Time Data Updates

- Refreshed Queries On Login
- □ Refreshed Queries On Demand





## Low Cost

■ Many dashboard solutions are very expensive to purchase. Also, those solutions will be with batched, outdated data.

□ DDI has purchased the dashboard solution and configured it to be real-time inside DDI-Connect for a low monthly cost.



# Advance Your Dashboard

- Combine Data Subjects
- Create your own Calculated Columns
- □ Create Multi-Series Graphs

© DiscipleData, Inc. 2014 User Group Meeting 21



# How to get started?

- 1. Request a personalized demo (if needed)
- 2. Sign-up for the service
- 3. Receive a 2-hour training session
- 4. Start Creating Dashboards



# Future of the Dashboard

- More Subjects
- Continued Updates
- Reporting Capabilites

© DiscipleData, In