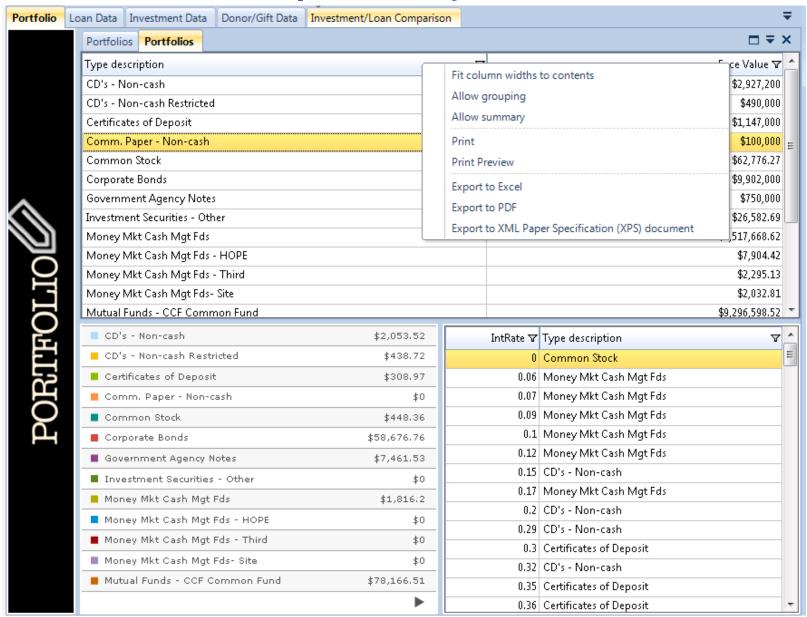

mance indicators) relevant to a particular objective or business process.





# Tips for Creating a Dashboard:

- Clarify the purpose of the dashboard
- □ Identify good KPI's
- Dashboards supplement your analytic reports,<u>not</u> replace them.
- Educate Stakeholders
- □ Layout the dashboard with purpose
- Maintain





## Benefits of DDI's Digital Dashboard

- Customizable to different stake holders
- Ability to drill into details
- □ Trending visibility
- ☐ Time Savings
- □ Constant real-time data flow
- Unlimited Dashboards
- Access from Anywhere
- □ Affordable Cost







# **Appeal Data**





### Constituent Data



#### **Donor Data**



#### Gift Data



#### **Investment Data**



### Loan Data



#### Portfolio Data



## Multiple Tab Dashboard



## **Drill Down Capability**



# Data Extract Ability



© DiscipleData, Inc. 2014 User Group Meeting

#### Unlimited Dashboards



© DiscipleData, Inc.

## Dashboard Designer







## Real-Time Data Updates

- Refreshed Queries On Login
- □ Refreshed Queries On Demand





## Low Cost

■ Many dashboard solutions are very expensive to purchase. Also, those solutions will be with batched, outdated data.

□ DDI has purchased the dashboard solution and configured it to be real-time inside DDI-Connect for a low monthly cost.



# Advance Your Dashboard

- Combine Data Subjects
- Create your own Calculated Columns
- □ Create Multi-Series Graphs

© DiscipleData, Inc. 2014 User Group Meeting 21



# How to get started?

- 1. Request a personalized demo (if needed)
- 2. Sign-up for the service
- 3. Receive a 2-hour training