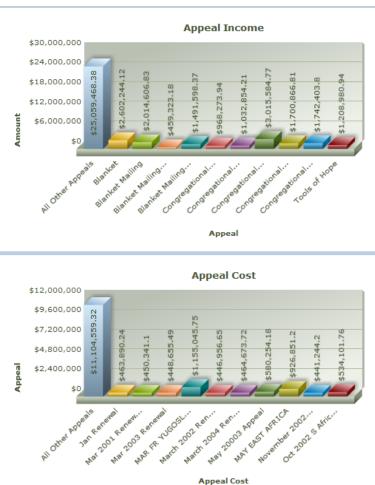

heir organizations data graphically some how?







#### Share:

## Can anyone provide some examples?



#### What is a Dashboard?

**Dashboards** provides at-a-glance views of KPIs (key performance indicators) relevant to a particular objective or business process.





# Tips for Creating a Dashboard:

- Clarify the purpose of the dashboard
- □ Identify good KPI's
- Dashboards supplement your analytic reports,<u>not</u> replace them.
- Educate Stakeholders
- □ Layout the dashboard with purpose
- Maintain





## Benefits of DDI's Digital Dashboard

- Customizable to different stake holders
- Ability to drill into details
- □ Trending visibility
- ☐ Time Savings
- □ Constant real-time data flow
- Unlimited Dashboards
- Access from Anywhere
- □ Affordable Cost







# **Appeal Data**





### Constituent Data



#### **Donor Data**



#### Gift Data



#### **Investment Data**



### Loan Data



#### Portfolio Data



## Multiple Tab Dashboard



## **Drill Down Capability**



# Data Extract Ability



© DiscipleData, Inc. 2014 User Group Meeting

#### Unlimited Dashboards



© DiscipleData, Inc.

## Dashboard Designer







## Real-Time Data Updates

- Refreshed Queries On Login
- □ Refreshed Queries On Demand





## Low Cost

■ Many dashboard solutions are very expensive to purchase. Also, those solutions will be with batched, outdated data.

□ DDI has purchased the dashboard solution and configured it to be real-time inside DDI-Connect for a low monthly cost.



# Advance Your Dashboard

- Combine Data Subjects
- Create your own Calculated Columns
- □ Create Multi-