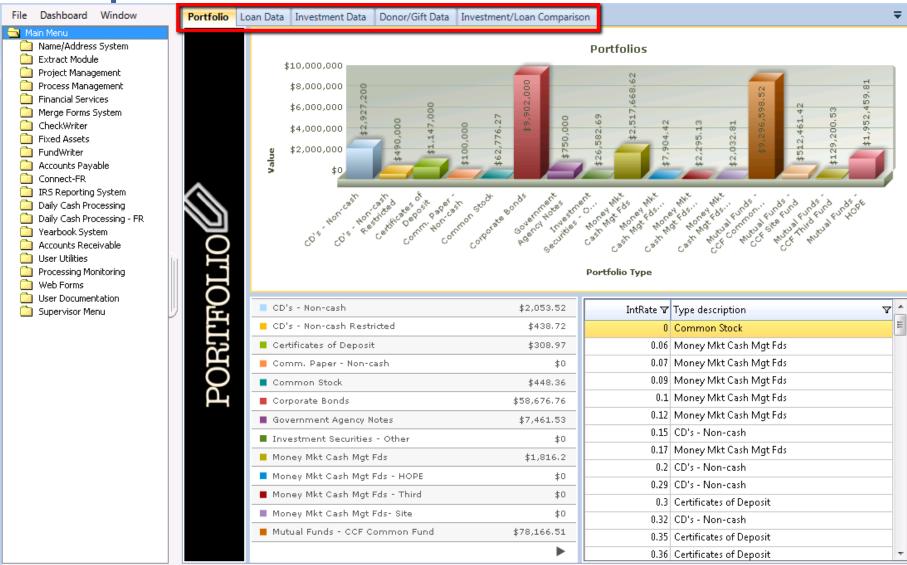

glance views of KPIs (key performance indicators) relevant to a particular objective or business process.





# Tips for Creating a Dashboard:

- Clarify the purpose of the dashboard
- □ Identify good KPI's
- Dashboards supplement your analytic reports,<u>not</u> replace them.
- Educate Stakeholders
- □ Layout the dashboard with purpose
- Maintain





## Benefits of DDI's Digital Dashboard

- Customizable to different stake holders
- Ability to drill into details
- □ Trending visibility
- ☐ Time Savings
- □ Constant real-time data flow
- Unlimited Dashboards
- Access from Anywhere
- □ Affordable Cost







# **Appeal Data**





### Constituent Data



#### **Donor Data**



#### Gift Data



#### **Investment Data**



### Loan Data



#### Portfolio Data



## Multiple Tab Dashboard



## **Drill Down Capability**



# Data Extract Ability



© DiscipleData, Inc. 2014 User Group Meeting

#### Unlimited Dashboards



© DiscipleData, Inc.

## Dashboard Designer







## Real-Time Data Updates

- Refreshed Queries On Login
- □ Refreshed Queries On Demand





## Low Cost

■ Many dashboard solutions are very expensive to purchase. Also, those solutions will be with batched, outdated data.

□ DDI has purchased the dashboard solution and configured it to be real-time inside DDI-Connect for a low monthly cost.



# Advance Your Dashboard

- Combine Data Subjects
- Create your own Calculated Columns
- □ Create Multi-Series Graphs

© DiscipleData, Inc. 2014 User Group Meeting 21



# How to get started?

- 1. Request a personalized demo (if needed)
- 2. Sign-up for the service