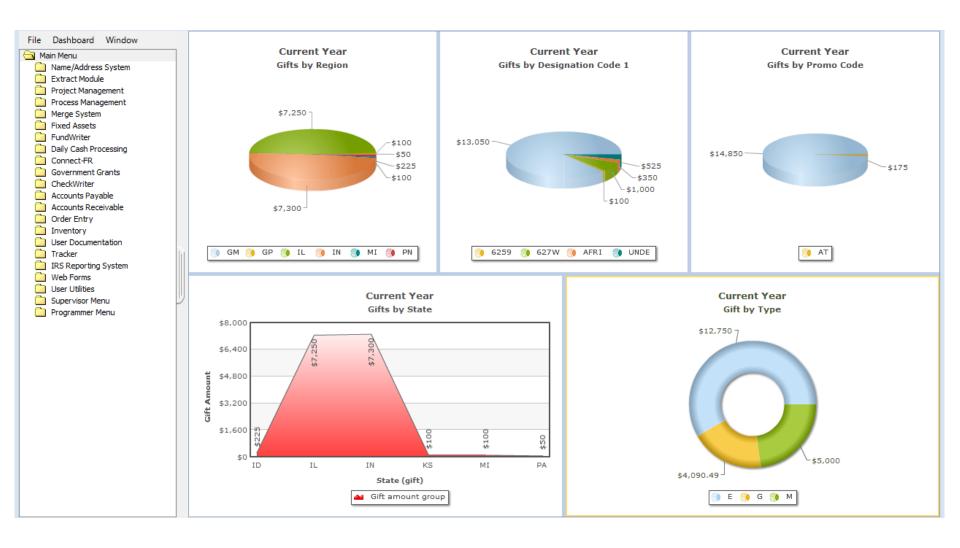

## Can anyone provide some examples?



#### What is a Dashboard?

**Dashboards** provides at-a-glance views of KPIs (key performance indicators) relevant to a particular objective or business process.





# Tips for Creating a Dashboard:

- Clarify the purpose of the dashboard
- □ Identify good KPI's
- Dashboards supplement your analytic reports,<u>not</u> replace them.
- Educate Stakeholders
- □ Layout the dashboard with purpose
- Maintain





## Benefits of DDI's Digital Dashboard

- Customizable to different stake holders
- Ability to drill into details
- □ Trending visibility
- ☐ Time Savings
- □ Constant real-time data flow
- Unlimited Dashboards
- Access from Anywhere
- □ Affordable Cost







# **Appeal Data**





### Constituent Data



#### **Donor Data**



#### Gift Data



#### **Investment Data**



### Loan Data



#### Portfolio Data



## Multiple Tab Dashboard



## **Drill Down Capability**



# Data Extract Ability



© DiscipleData, Inc. 2014 User Group Meeting

#### Unlimited Dashboards



© DiscipleData, Inc.

## Dashboard Designer







## Real-Time Data Updates

- Refreshed Queries On Login
- □ Refreshed Queries On Demand





## Low Cost

■ Many dashboard solutions are very expensive to purchase. Also, those solutions will be with batched, outdated data.

□ DDI has purchased the dashboard solution and configured it to be real-time inside DDI-Connect for a low monthly cost.



# Advance Your Dashboard

- Combine Data Subjects
- Create your own Calculated Columns
- □ Create Multi-Series Graphs

© DiscipleData, Inc. 2014 User Group Meeting 21