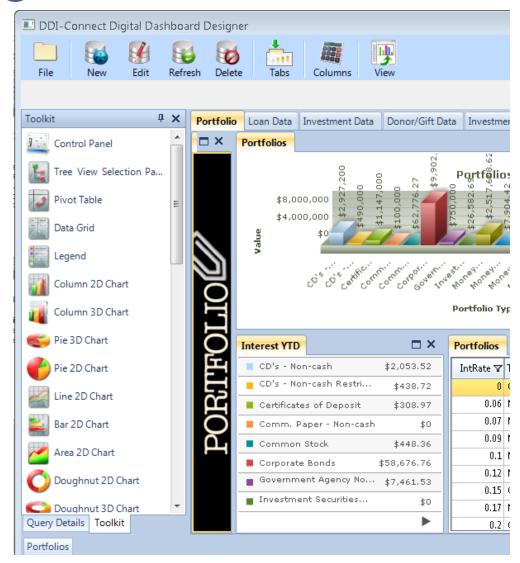

d
- □ Identify good KPI's
- Dashboards supplement your analytic reports,<u>not</u> replace them.
- Educate Stakeholders
- □ Layout the dashboard with purpose
- Maintain





## Benefits of DDI's Digital Dashboard

- Customizable to different stake holders
- Ability to drill into details
- □ Trending visibility
- ☐ Time Savings
- □ Constant real-time data flow
- Unlimited Dashboards
- Access from Anywhere
- □ Affordable Cost







# **Appeal Data**





### Constituent Data



#### **Donor Data**



#### Gift Data



#### **Investment Data**



### Loan Data



#### Portfolio Data



## Multiple Tab Dashboard



## **Drill Down Capability**



# Data Extract Ability



© DiscipleData, Inc. 2014 User Group Meeting

#### Unlimited Dashboards



© DiscipleData, Inc.

## Dashboard Designer







## Real-Time Data Updates

- Refreshed Queries On Login
- □ Refreshed Queries On Demand





## Low Cost

■ Many dashboard solutions are very expensive to purchase. Also, those solutions will be with batched, outdated data.

□ DDI has purchased the dashboard solution and configured it to be real-time inside DDI-Connect for a low monthly cost.



# Advance Your Dashboard

- Combine Data Subjects
- Create your own Calculated Columns
- □ Create Multi-Series Graphs

© DiscipleData, Inc. 2014 User Group Meeting 21



# How to get started?

- 1. Request a personalized demo (if needed)
- 2. Sign-up for the service
- 3. Receive a 2-hour training session
- 4. Start Creating Dashboards



# Future of the Dashboard

- More Subjects
- Continued Updates
- Reporting Capabilites

© DiscipleData, Inc.