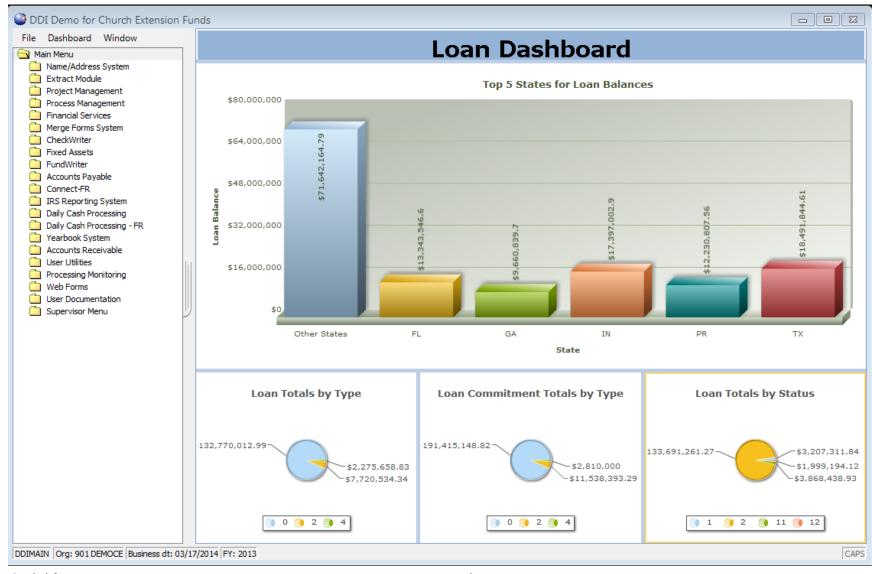

What is a Dashboard?

**Dashboards** provides at-a-glance views of KPIs (key performance indicators) relevant to a particular objective or business process.





# Tips for Creating a Dashboard:

- Clarify the purpose of the dashboard
- □ Identify good KPI's
- Dashboards supplement your analytic reports,<u>not</u> replace them.
- Educate Stakeholders
- □ Layout the dashboard with purpose
- Maintain





## Benefits of DDI's Digital Dashboard

- Customizable to different stake holders
- Ability to drill into details
- □ Trending visibility
- ☐ Time Savings
- □ Constant real-time data flow
- Unlimited Dashboards
- Access from Anywhere
- □ Affordable Cost







# **Appeal Data**





### Constituent Data



#### **Donor Data**



#### Gift Data



#### **Investment Data**



### Loan Data



#### Portfolio Data



## Multiple Tab Dashboard



## **Drill Down Capability**



# Data Extract Ability



© DiscipleData, Inc. 2014 User Group Meeting

#### Unlimited Dashboards



© DiscipleData, Inc.

## Dashboard Designer







## Real-Time Data Updates

- Refreshed Queries On Login
- □ Refreshed Queries On Demand





## Low Cost

■ Many dashboard solutions are very expensive to purchase. Also, those solutions will be with batched, outdated data.

□ DDI has purchased the dashboard solution and configured it to be real-time inside DDI-Connect for a low monthly cost.



# Advance Your Dashboard

- Combine Data Subjects
- Create your own Calculated Columns
- □ Create Multi-Series Graphs

© DiscipleData, Inc. 2014 User Group Meeting 21



# How to get started?

- 1. Request a person