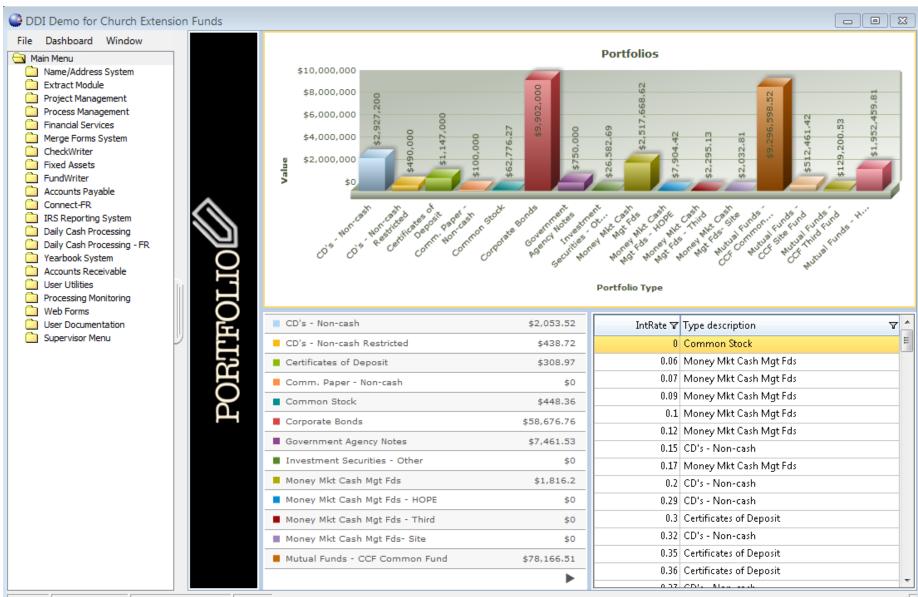

**Dashboards** provides at-a-glance views of KPIs (key performance indicators) relevant to a particular objective or business process.





# Tips for Creating a Dashboard:

- Clarify the purpose of the dashboard
- □ Identify good KPI's
- Dashboards supplement your analytic reports,<u>not</u> replace them.
- Educate Stakeholders
- □ Layout the dashboard with purpose
- Maintain





## Benefits of DDI's Digital Dashboard

- Customizable to different stake holders
- Ability to drill into details
- □ Trending visibility
- ☐ Time Savings
- □ Constant real-time data flow
- Unlimited Dashboards
- Access from Anywhere
- □ Affordable Cost







# **Appeal Data**





### Constituent Data



#### **Donor Data**



#### Gift Data



#### **Investment Data**



### Loan Data



#### Portfolio Data



## Multiple Tab Dashboard



## **Drill Down Capability**



# Data Extract Ability



© DiscipleData, Inc. 2014 User Group Meeting

#### Unlimited Dashboards



© DiscipleData, Inc.

## Dashboard Designer







## Real-Time Data Updates

- Refreshed Queries On Login
- □ Refreshed Queries On Demand





## Low Cost

■ Many dashboard solutions are very expensive to purchase. Also, those solutions will be with batched, outdated data.

□ DDI has purchased the dashboard solution and configured it to be real-time inside DDI-Connect for a low monthly cost.



# Advance Your Dashboard

- Combine Data Subjects
- Create your own Calculated Columns
- □ Create Multi-Series Graphs

© DiscipleData, Inc. 2014 User Group Meeting 21



# How to get started?

- 1. Request a personalized demo (if needed)