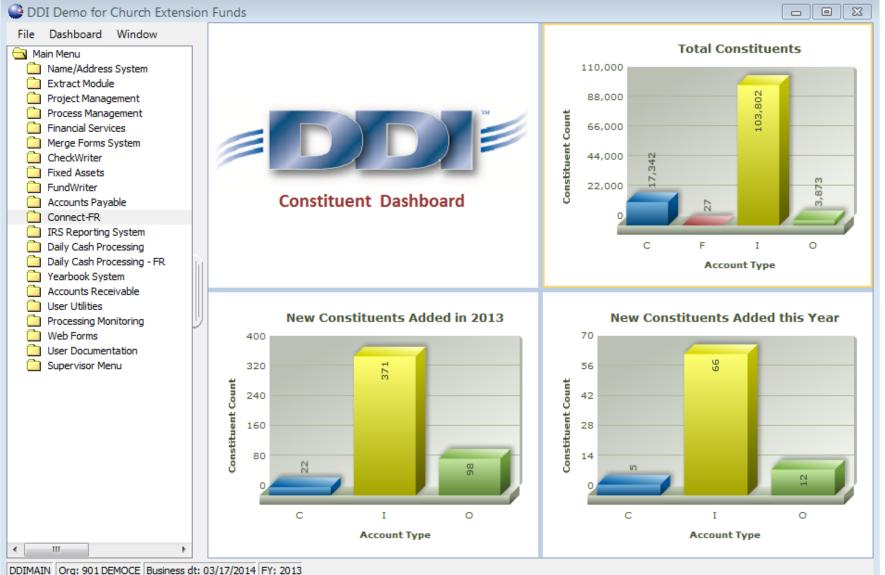

graphically some how?







#### Share:

## Can anyone provide some examples?



#### What is a Dashboard?

**Dashboards** provides at-a-glance views of KPIs (key performance indicators) relevant to a particular objective or business process.





# Tips for Creating a Dashboard:

- Clarify the purpose of the dashboard
- □ Identify good KPI's
- Dashboards supplement your analytic reports,<u>not</u> replace them.
- Educate Stakeholders
- □ Layout the dashboard with purpose
- Maintain





## Benefits of DDI's Digital Dashboard

- Customizable to different stake holders
- Ability to drill into details
- □ Trending visibility
- ☐ Time Savings
- □ Constant real-time data flow
- Unlimited Dashboards
- Access from Anywhere
- □ Affordable Cost







# **Appeal Data**





### Constituent Data



#### **Donor Data**



#### Gift Data



#### **Investment Data**



### Loan Data



#### Portfolio Data



## Multiple Tab Dashboard



## **Drill Down Capability**



# Data Extract Ability



© DiscipleData, Inc. 2014 User Group Meeting

#### Unlimited Dashboards



© DiscipleData, Inc.

## Dashboard Designer







## Real-Time Data Updates

- Refreshed Queries On Login
- □ Refreshed Queries On Demand





## Low Cost

■ Many dashboard solutions are very expensive to purchase. Also, those solutions will be with batched, outdated data.

□ DDI has purchased the dashboard solution and configured it to be real-time inside DDI-Connect for a low monthly cost.



# Advance Your Dashboard

- Combine Data Subjects
- Create your own Calculated Columns
- □ Create Multi-Series Graphs

© Discipl