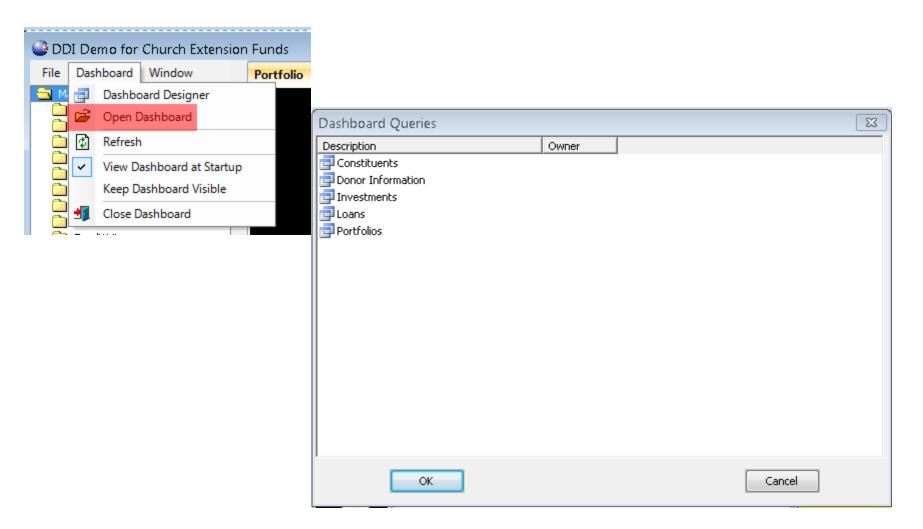

Dashboard:

- Clarify the purpose of the dashboard
- □ Identify good KPI's
- Dashboards supplement your analytic reports,<u>not</u> replace them.
- Educate Stakeholders
- □ Layout the dashboard with purpose
- Maintain





## Benefits of DDI's Digital Dashboard

- Customizable to different stake holders
- Ability to drill into details
- □ Trending visibility
- ☐ Time Savings
- □ Constant real-time data flow
- Unlimited Dashboards
- Access from Anywhere
- □ Affordable Cost







# **Appeal Data**





### Constituent Data



#### **Donor Data**



#### Gift Data



#### **Investment Data**



### Loan Data



#### Portfolio Data



## Multiple Tab Dashboard



## **Drill Down Capability**



# Data Extract Ability



© DiscipleData, Inc. 2014 User Group Meeting

#### Unlimited Dashboards



© DiscipleData, Inc.

## Dashboard Designer







## Real-Time Data Updates

- Refreshed Queries On Login
- □ Refreshed Queries On Demand





## Low Cost

■ Many dashboard solutions are very expensive to purchase. Also, those solutions will be with batched, outdated data.

□ DDI has purchased the dashboard solution and configured it to be real-time inside DDI-Connect for a low monthly cost.



# Advance Your Dashboard

- Combine Data Subjects
- Create your own Calculated Columns
- □ Create Multi-Series Graphs

© DiscipleData, Inc. 2014 User Group Meeting 21



# How to get started?

- 1. Request a personalized demo (if needed)
- 2. Sign-up for the service
- 3. Receive a 2-hour training session
- 4. Start Creating Dashboards



# Future of the Dashboard

- More Subjects
- Continued Upda