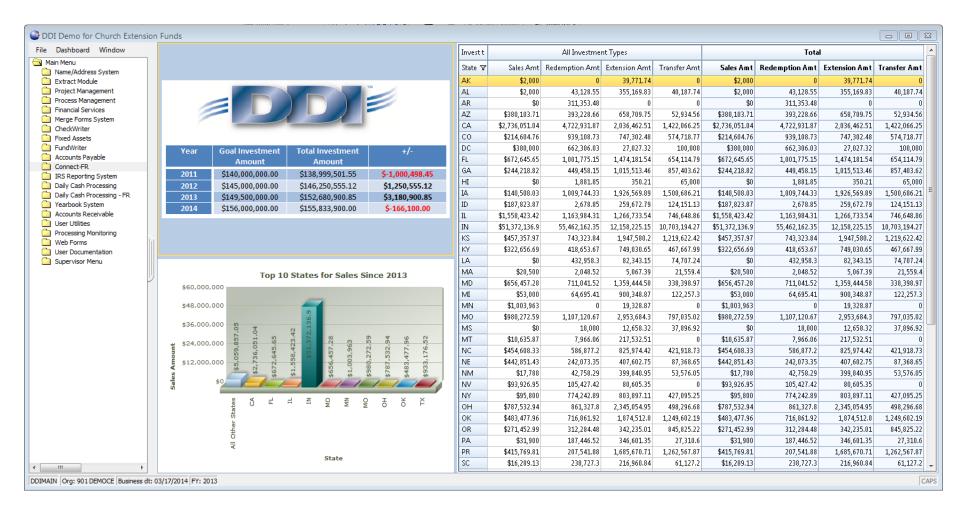

examples?



#### What is a Dashboard?

**Dashboards** provides at-a-glance views of KPIs (key performance indicators) relevant to a particular objective or business process.





# Tips for Creating a Dashboard:

- Clarify the purpose of the dashboard
- □ Identify good KPI's
- Dashboards supplement your analytic reports,<u>not</u> replace them.
- Educate Stakeholders
- □ Layout the dashboard with purpose
- Maintain





## Benefits of DDI's Digital Dashboard

- Customizable to different stake holders
- Ability to drill into details
- □ Trending visibility
- ☐ Time Savings
- □ Constant real-time data flow
- Unlimited Dashboards
- Access from Anywhere
- □ Affordable Cost







# **Appeal Data**





### Constituent Data



#### **Donor Data**



#### Gift Data



#### **Investment Data**



### Loan Data



#### Portfolio Data



## Multiple Tab Dashboard



## **Drill Down Capability**



# Data Extract Ability



© DiscipleData, Inc. 2014 User Group Meeting

#### Unlimited Dashboards



© DiscipleData, Inc.

## Dashboard Designer







## Real-Time Data Updates

- Refreshed Queries On Login
- □ Refreshed Queries On Demand





## Low Cost

■ Many dashboard solutions are very expensive to purchase. Also, those solutions will be with batched, outdated data.

□ DDI has purchased the dashboard solution and configured it to be real-time inside DDI-Connect for a low monthly cost.



# Advance Your Dashboard

- Combine Data Subjects
- Create your own Calculated Columns
- □ Create Multi-Series Graphs

© DiscipleData, Inc. 2014 User Group Meeting 21



# How to get started?

- 1.