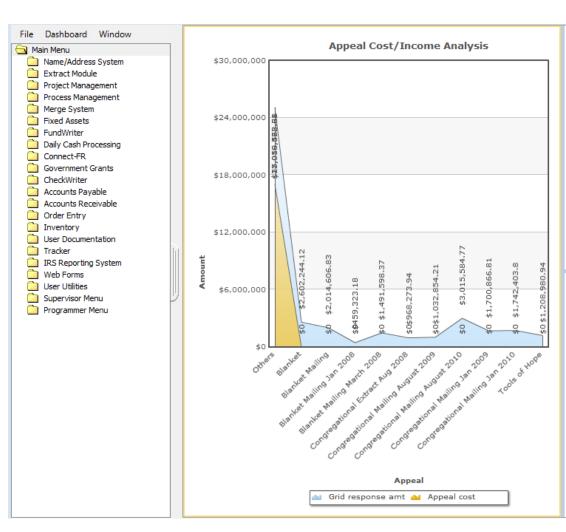

## **Drill Down Capability**

# Data Extract Ability

© DiscipleData, Inc. 2014 User Group Meeting