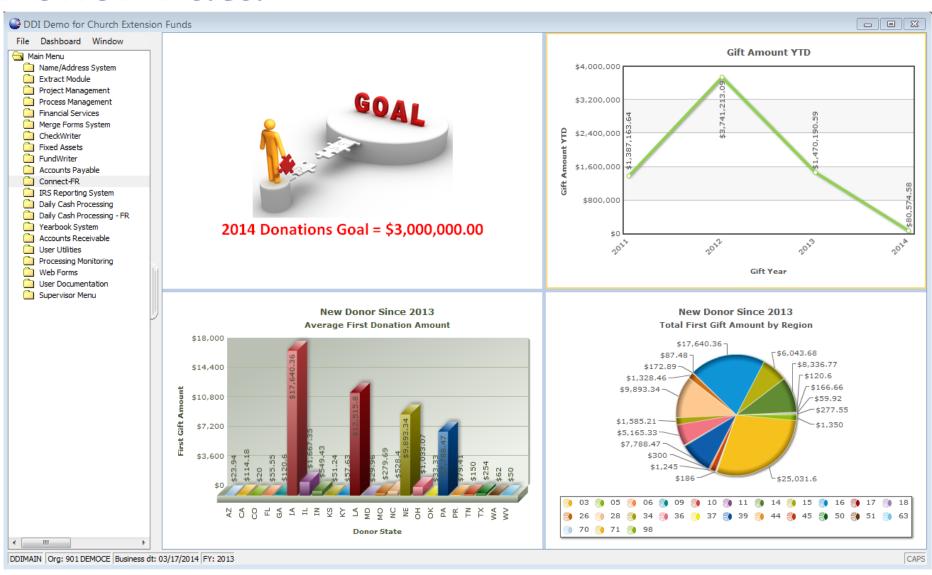

#### Share:

## Can anyone provide some examples?



#### What is a Dashboard?

**Dashboards** provides at-a-glance views of KPIs (key performance indicators) relevant to a particular objective or business process.





# Tips for Creating a Dashboard:

- Clarify the purpose of the dashboard
- □ Identify good KPI's
- Dashboards supplement your analytic reports,<u>not</u> replace them.
- Educate Stakeholders
- □ Layout the dashboard with purpose
- Maintain





## Benefits of DDI's Digital Dashboard

- Customizable to different stake holders
- Ability to drill into details
- □ Trending visibility
- ☐ Time Savings
- □ Constant real-time data flow
- Unlimited Dashboards
- Access from Anywhere
- □ Affordable Cost







# **Appeal Data**





### Constituent Data



#### **Donor Data**



#### Gift Data



#### **Investment Data**



### Loan Data



#### Portfolio Data



## Multiple Tab Dashboard



## **Drill Down Capability**



# Data Extract Ability



© DiscipleData, Inc. 2014 User Group Meeting

#### Unlimited Dashboards



© DiscipleData, Inc.

## Dashboard Designer







## Real-Time Data Updates

- Refreshed Queries On Login
- □ Refreshed Queries On Demand





## Low Cost

■ Many dashboard solutions are very expensive to purchase. Also, those solutions will be with batched, outdated data.

□ DDI has purchased the dashboard solution and configured it to be real-time inside DDI-Connect for a low monthly cost.



# Advance Your Dashboard

- Combine Data Subjects
- Create your own Calculated Columns
- □ Create Multi-Series Graphs

© DiscipleData, Inc. 2014 User G