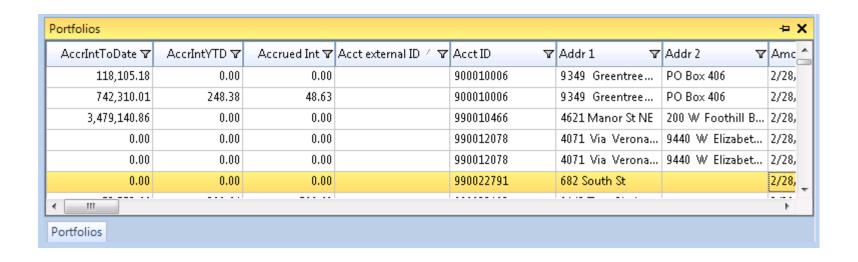

to a particular objective or business process.





# Tips for Creating a Dashboard:

- Clarify the purpose of the dashboard
- □ Identify good KPI's
- Dashboards supplement your analytic reports,<u>not</u> replace them.
- Educate Stakeholders
- □ Layout the dashboard with purpose
- Maintain





## Benefits of DDI's Digital Dashboard

- Customizable to different stake holders
- Ability to drill into details
- □ Trending visibility
- ☐ Time Savings
- □ Constant real-time data flow
- Unlimited Dashboards
- Access from Anywhere
- □ Affordable Cost







# **Appeal Data**





### Constituent Data



#### **Donor Data**



#### Gift Data



#### **Investment Data**



### Loan Data



#### Portfolio Data



## Multiple Tab Dashboard



## **Drill Down Capability**



# Data Extract Ability



© DiscipleData, Inc. 2014 User Group Meeting

#### Unlimited Dashboards



© DiscipleData, Inc.

## Dashboard Designer







## Real-Time Data Updates

- Refreshed Queries On Login
- □ Refreshed Queries On Demand





## Low Cost

■ Many dashboard solutions are very expensive to purchase. Also, those solutions will be with batched, outdated data.

□ DDI has purchased the dashboard solution and configured it to be real-time inside DDI-Connect for a low monthly cost.



# Advance Your Dashboard

- Combine Data Subjects
- Create your own Calculated Columns
- □ Create Multi-Series Graphs

© DiscipleData, Inc. 2014 User Group Meeting 21



# How to get started?

- 1. Request a personalized demo (if needed)
- 2. Sign-up for the service
- 3. Receive a 2-hour training session
- 4. Start Creatin