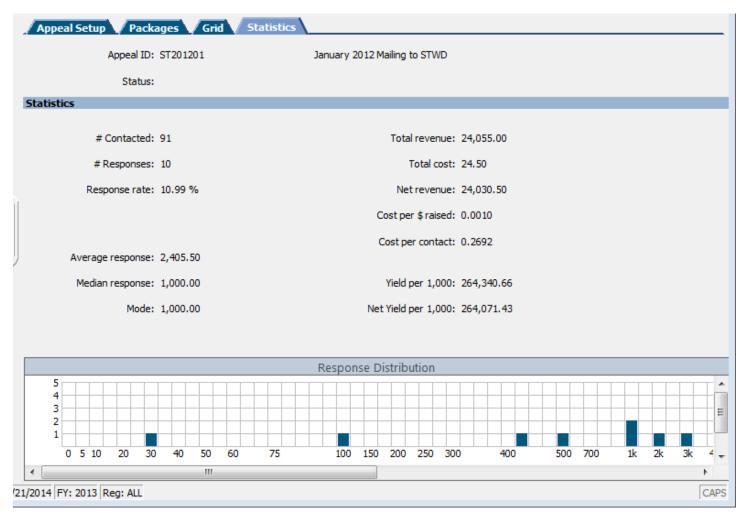

#### Appeal Setup

| Appeal Setup | Packages Grid Statist                                                                                                               | ics                                                                                    |                                                                                        |   |
|--------------|-------------------------------------------------------------------------------------------------------------------------------------|----------------------------------------------------------------------------------------|----------------------------------------------------------------------------------------|---|
| Appeal ID:   | ST201201                                                                                                                            |                                                                                        | Status:                                                                                |   |
| Campaign ID: |                                                                                                                                     |                                                                                        |                                                                                        |   |
| Region:      | E Centrally administer                                                                                                              | ed appeals                                                                             |                                                                                        |   |
| Title:       | January 2012 Mailing to STWD                                                                                                        |                                                                                        | ]                                                                                      |   |
| Dates:       | 12/21/2011 III thru: 12                                                                                                             | Prior ap                                                                               | opeal ID:                                                                              |   |
| Approach:    | Direct mail                                                                                                                         | •                                                                                      |                                                                                        |   |
| Promo type:  | STA2                                                                                                                                |                                                                                        |                                                                                        |   |
| Country:     | IE                                                                                                                                  |                                                                                        |                                                                                        |   |
| Program:     | IE                                                                                                                                  |                                                                                        |                                                                                        |   |
| Purpose:     | Direct Marketing Campaign to collect                                                                                                | donations for our STWD Annual Appeal.                                                  |                                                                                        | * |
|              |                                                                                                                                     |                                                                                        |                                                                                        | - |
|              | Theme                                                                                                                               | Audience                                                                               | Statistics                                                                             |   |
|              | <ul> <li>Human Rights and Social Justice</li> <li>Indigenous Knowledge</li> <li>Networking</li> <li>Peace</li> <li>Tools</li> </ul> | CWS Staff Lapsed donors Major donors Organization/Church Religion leaders Rented lists | Total cost: 24.50     Contacted: 91     Responses:     Amount: 24,055.00     Count: 10 |   |

#### **Appeal Statistics**