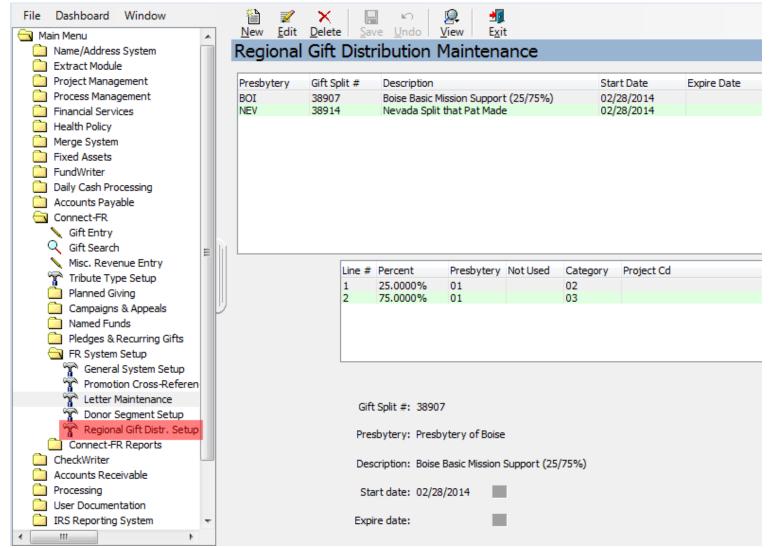

### Automate Your Gift Splits - Coming June of 2014!

### Automate Your Gift Splits - Coming June of 2014!

| Temp  | late Setup 🗸 Gi            | ft Splits |             |           |                  |             |      |
|-------|----------------------------|-----------|-------------|-----------|------------------|-------------|------|
| Ln #  | Percent PRES               | NU        | CAT         | PROJ      | Description      |             | Stat |
| 1.    | 25.0000% 01<br>75.0000% 01 |           | 02<br>03    |           |                  |             |      |
| 2.    | 75.0000% 01                |           | 05          |           |                  |             |      |
|       |                            |           |             |           |                  |             |      |
| i     | Percent: 25.0000%          |           | Gift        | ?         |                  |             |      |
| Pres  | sbytery: 01                | Con       | g. Giving   | - Boise   |                  |             |      |
| N     | ot Used:                   |           |             |           |                  | Designation |      |
| Ca    | ategory: 02                | Basi      | c Mission ( | Support - | General Assembly |             |      |
| Pro   | oject Cd:                  |           |             |           |                  |             |      |
| G/L a | account: 100-000-2         | 000060    | Μ           | ITS Payab | le - GA & Other  |             |      |
|       | Fund:                      |           |             |           |                  |             |      |
|       | Appeal:                    |           |             |           |                  |             |      |
|       |                            |           |             |           |                  |             |      |