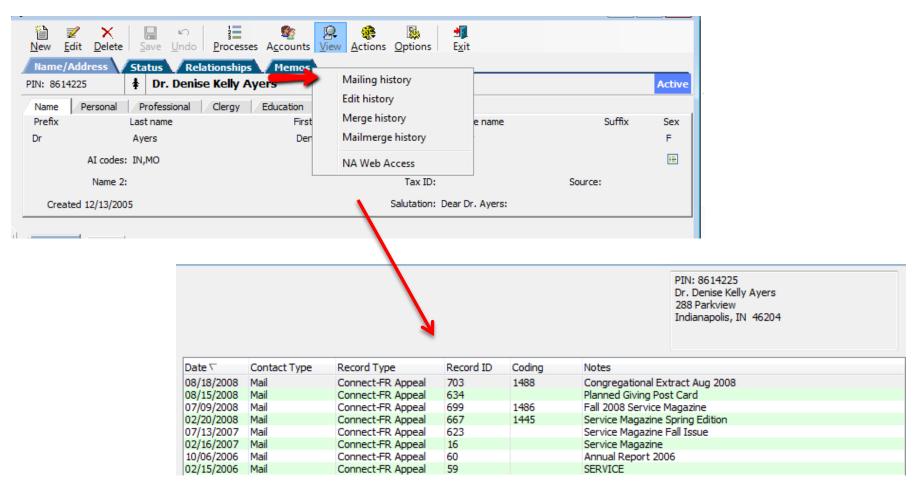

a is testing | 500            | 3                | 0.60%         | 6,550.00                                           | 4,325.96 | 2,224.04       | 2,183.33            | 8.65              | 13,100.00       | 4,448.08        |
|                              | TOTAL             | 500            | 3                | 0.60%         | 6,550.00                                           | 4,325.96 | 2,224.04       | 2,183.33            | 8.65              | 13,100.00       | 4,448.08        |
| ***** END OF REPORT          | ****              |                |                  |               |                                                    |          |                |                     |                   |                 |                 |

#### Name/Address

• Appeal Mailing History



# **Donor Segment Review**

| File Dashboard Window Admin      | i i i i i i i i i i i i i i i i i i i | e Save Undo Exit                                       |                      |
|----------------------------------|---------------------------------------|--------------------------------------------------------|----------------------|
| 🔄 Name/Address System 👘          |                                       | ent Code Setup                                         |                      |
| Extract Module                   |                                       | of the segment code to edit its values:                |                      |
| Project Management               |                                       |                                                        |