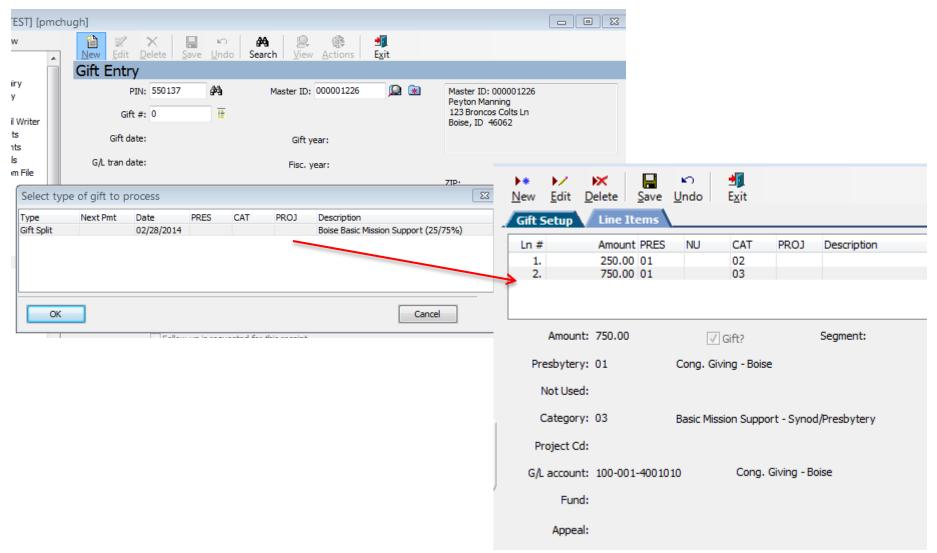

### Automate Your Gift Splits - Coming June of 2014!

### Automate Your Gift Splits - Coming June of 2014!

| Temp  | late Setup 🗸 Gi            | ft Splits |             |           |                  |             |      |
|-------|----------------------------|-----------|-------------|-----------|------------------|-------------|------|
| Ln #  | Percent PRES               | NU        | CAT         | PROJ      | Description      |             | Stat |
| 1.    | 25.0000% 01<br>75.0000% 01 |           | 02<br>03    |           |                  |             |      |
| 2.    | 75.0000% 01                |           | 05          |           |                  |             |      |
|       |                            |           |             |           |                  |             |      |
| i     | Percent: 25.0000%          |           | Gift        | ?         |                  |             |      |
| Pres  | sbytery: 01                | Con       | g. Giving   | - Boise   |                  |             |      |
| N     | ot Used:                   |           |             |           |                  | Designation |      |
| Ca    | ategory: 02                | Basi      | c Mission ( | Support - | General Assembly |             |      |
| Pro   | oject Cd:                  |           |             |           |                  |             |      |
| G/L a | account: 100-000-2         | 000060    | Μ           | ITS Payab | le - GA & Other  |             |      |
|       | Fund:                      |           |             |           |                  |             |      |
|       | Appeal:                    |           |             |           |                  |             |      |
|       |                            |           |             |           |                  |             |      |