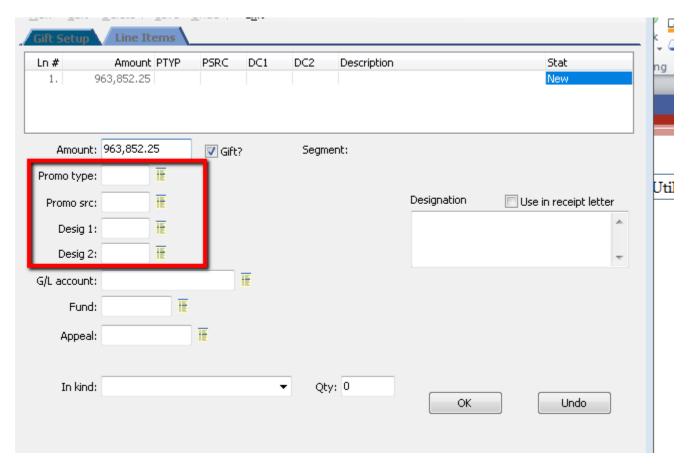

# Track Your Gifts Better

Utilize the Gift Tracking Fields to their fullest!

- ✓ Promo Type
- ✓ Promo Src
- ✓ Desig 1
- ✓ Desig 2