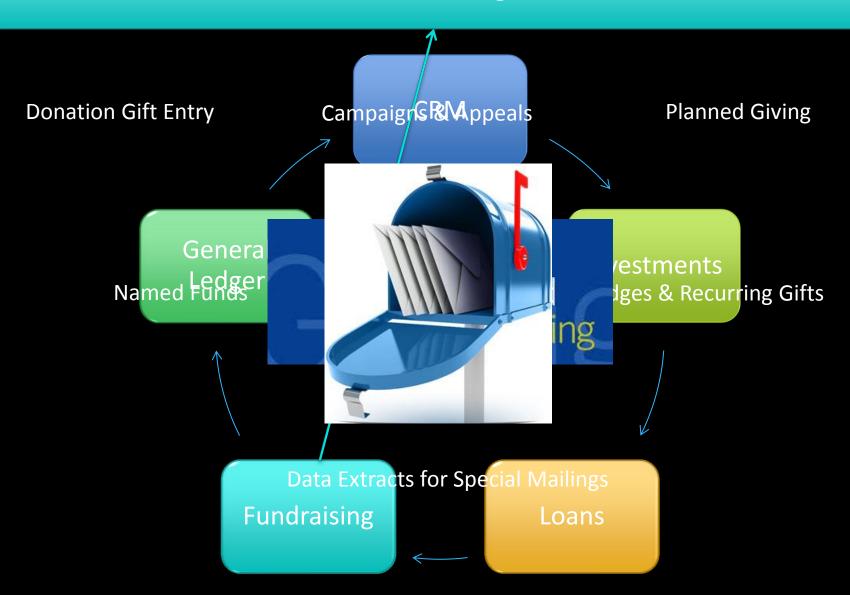

### **CRM** (Customer Relationship Management)

### CRM (Customer Relationship Management)

See Your Contact's Information All In One Place:

- ✓ Personal Information
- ✓ Addresses
- ✓ Email
- ✓ Phone
- ✓ Web
- ✓ Contacts
- ✓ Relationships
- ✓ Accounts
- ✓ Mailing History
- ✓ And More...

### **CRM** (Customer Relationship Management)

At a glance see the status of a contacts:

- ✓ Donations
- ✓ Investments
- ✓ Loans

| Loans for i                                                                                                                                                      | Discipi                                                                      | eData, Inc                                                             | ٥.                                                 |                                                                            |                                                                                  |        |                                                                                                           |                                                              |
|------------------------------------------------------------------------------------------------------------------------------------------------------------------|------------------------------------------------------------------------------|------------------------------------------------------------------------|----------------------------------------------------|----------------------------------------------------------------------------|----------------------------------------------------------------------------------|--------|-----------------------------------------------------------------------------------------------------------|--------------------------------------------------------------|
| Name PIN: 100000                                                                                                                                                 |                                                                              |                                                                        |                                                    |                                                                            |                                                                                  | Accoun | t: 001401293                                                                                              |                                                              |
| Tax ID: 35-1234567                                                                                                                                               |                                                                              |                                                                        |                                                    |                                                                            |                                                                                  | Tax I  | D: 89-3936437                                                                                             |                                                              |
|                                                                                                                                                                  | DiscipleData, Inc.<br>130 East Washington St.<br>Indianapolis, IN 46204-4605 |                                                                        |                                                    |                                                                            |                                                                                  |        | Black Field Church of God in<br>Christ<br>DiscipleData, Inc<br>848 Congress Ave<br>Collierville, TN 38017 |                                                              |
| Borrower                                                                                                                                                         |                                                                              | Account                                                                | Loan                                               | Rate Status                                                                | Commitment                                                                       |        |                                                                                                           | Balance                                                      |
| Black Field Church of God in<br>Black Field Church of God in<br>DiscipleData, Inc.<br>DiscipleData, Inc.<br>Peters Congregationalist<br>Peters Congregationalist |                                                                              | 1401293<br>1401293<br>990006879<br>990006879<br>990009483<br>990009483 | 10887<br>12564<br>11524<br>11948<br>12244<br>12246 | 7.7500 03<br>6.2500 02<br>5.7500 02<br>7.0000 13<br>4.9900 02<br>7.0000 13 | 400,000.00<br>1,188,000.00<br>800,000.00<br>110,000.00<br>37,500.00<br>37,500.00 |        |                                                                                                           | 0.00<br>583,844.29<br>496,606.34<br>0.00<br>6,540.64<br>0.00 |