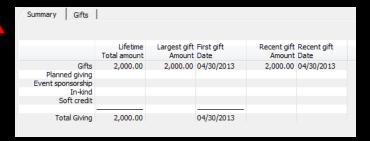

### **CRM** (Customer Relationship Management)

At a glance see the status of a contacts:

- ✓ Donations
- ✓ Investments
- ✓ Loans

| Loans for i                                                                                                                                                      | Discipi                                                                      | eData, Inc                                                             | ٥.                                                 |                                                                            |                                                                                  |        |                                                                                                           |                                                              |
|------------------------------------------------------------------------------------------------------------------------------------------------------------------|------------------------------------------------------------------------------|------------------------------------------------------------------------|----------------------------------------------------|----------------------------------------------------------------------------|----------------------------------------------------------------------------------|--------|-----------------------------------------------------------------------------------------------------------|--------------------------------------------------------------|
| Name PIN: 100000                                                                                                                                                 |                                                                              |                                                                        |                                                    |                                                                            |                                                                                  | Accoun | t: 001401293                                                                                              |                                                              |
| Tax ID: 35-1234567                                                                                                                                               |                                                                              |                                                                        |                                                    |                                                                            |                                                                                  | Tax I  | D: 89-3936437                                                                                             |                                                              |
|                                                                                                                                                                  | DiscipleData, Inc.<br>130 East Washington St.<br>Indianapolis, IN 46204-4605 |                                                                        |                                                    |                                                                            |                                                                                  |        | Black Field Church of God in<br>Christ<br>DiscipleData, Inc<br>848 Congress Ave<br>Collierville, TN 38017 |                                                              |
| Borrower                                                                                                                                                         |                                                                              | Account                                                                | Loan                                               | Rate Status                                                                | Commitment                                                                       |        |                                                                                                           | Balance                                                      |
| Black Field Church of God in<br>Black Field Church of God in<br>DiscipleData, Inc.<br>DiscipleData, Inc.<br>Peters Congregationalist<br>Peters Congregationalist |                                                                              | 1401293<br>1401293<br>990006879<br>990006879<br>990009483<br>990009483 | 10887<br>12564<br>11524<br>11948<br>12244<br>12246 | 7.7500 03<br>6.2500 02<br>5.7500 02<br>7.0000 13<br>4.9900 02<br>7.0000 13 | 400,000.00<br>1,188,000.00<br>800,000.00<br>110,000.00<br>37,500.00<br>37,500.00 |        |                                                                                                           | 0.00<br>583,844.29<br>496,606.34<br>0.00<br>6,540.64<br>0.00 |