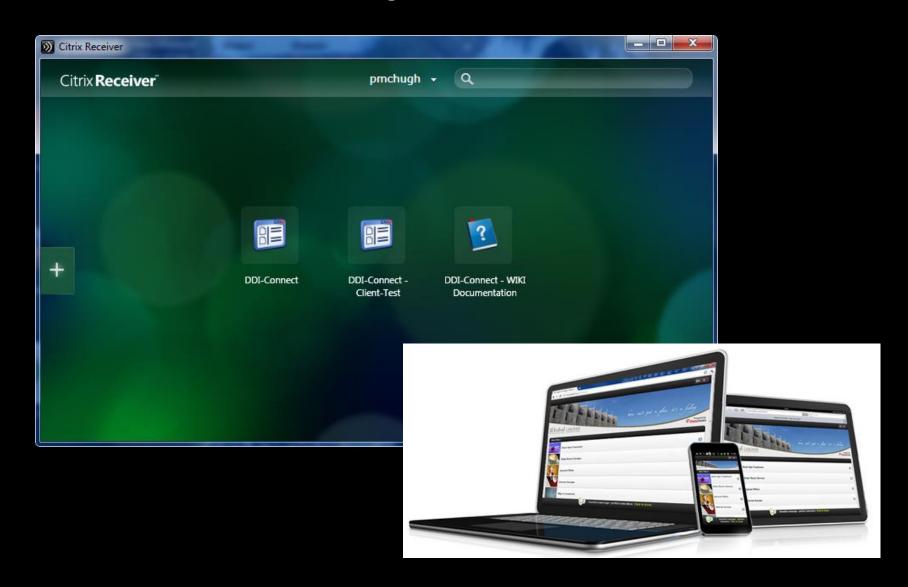

## **DDI-Connect**

## Connect from anywhere with Internet connectivity from almost any device using our Citrix Platform.

**Process Management** 

**Customizable Statements & Correspondence** 