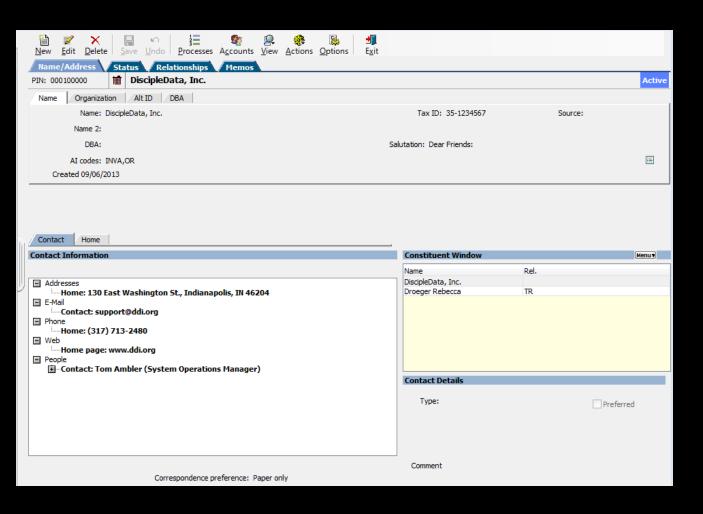

### **CRM** (Customer Relationship Management)

### CRM (Customer Relationship Management)

See Your Contact's Information All In One Place:

- ✓ Personal Information
- ✓ Addresses
- ✓ Email
- ✓ Phone
- ✓ Web
- ✓ Contacts
- ✓ Relationships
- ✓ Accounts
- ✓ Mailing History
- ✓ And More...