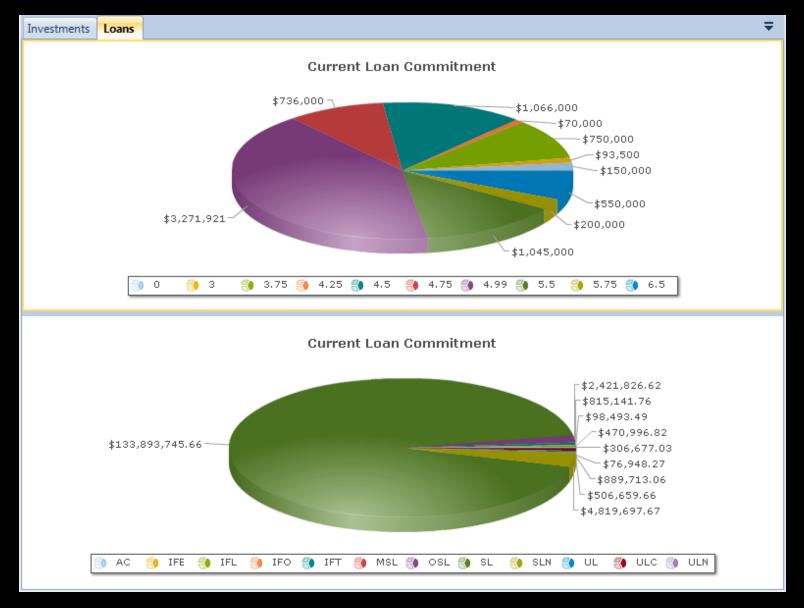

#### Investments

#### **Investment Inquiry:**

- ✓ Investment #
- ✓ Ownership Information

stments

rent Balance

cription

- ✓ Accrued Interest
- ✓ Investment Dates
- ✓ ACH Information for Withdrawals & Deposits
- ✓ Penalty Info
- ✓ And More...

#### Loans