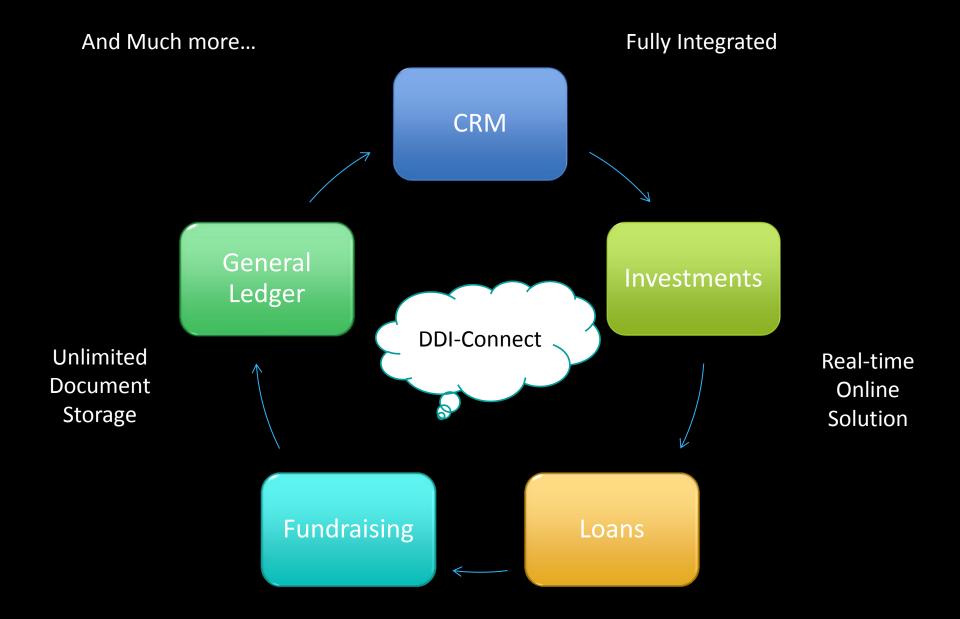

### **CRM** (Customer Relationship Management)

### CRM (Customer Relationship Management)

See Your Contact's Information All In One Place:

- ✓ Personal Information
- ✓ Addresses
- ✓ Email
- ✓ Phone
- ✓ Web
- ✓ Contacts
- ✓ Relationships
- ✓ Accounts
- ✓ Mailing History
- ✓ And More...

### **CRM** (Customer Relationship Management)

At a glance see the status of a contacts:

- ✓ Donations
- ✓ Investments
- ✓ Loans

| Loans for i                                                                                                                                                      | Discipi                                                                      | eData, Inc                                                             | ٥.                                                 |                                                                            |                                                                                  |        |                                                                                                           |                                                              |
|------------------------------------------------------------------------------------------------------------------------------------------------------------------|------------------------------------------------------------------------------|------------------------------------------------------------------------|----------------------------------------------------|----------------------------------------------------------------------------|----------------------------------------------------------------------------------|--------|-----------------------------------------------------------------------------------------------------------|--------------------------------------------------------------|
| Name PIN: 100000                                                                                                                                                 |                                                                              |                                                                        |                                                    |                                                                            |                                                                                  | Accoun | t: 001401293                                                                                              |                                                              |
| Tax ID: 35-1234567                                                                                                                                               |                                                                              |                                                                        |                                                    |                                                                            |                                                                                  | Tax I  | D: 89-3936437                                                                                             |                                                              |
|                                                                                                                                                                  | DiscipleData, Inc.<br>130 East Washington St.<br>Indianapolis, IN 46204-4605 |                                                                        |                                                    |                                                                            |                                                                                  |        | Black Field Church of God in<br>Christ<br>DiscipleData, Inc<br>848 Congress Ave<br>Collierville, TN 38017 |                                                              |
| Borrower                                                                                                                                                         |                                                                              | Account                                                                | Loan                                               | Rate Status                                                                | Commitment                                                                       |        |                                                                                                           | Balance                                                      |
| Black Field Church of God in<br>Black Field Church of God in<br>DiscipleData, Inc.<br>DiscipleData, Inc.<br>Peters Congregationalist<br>Peters Congregationalist |                                                                              | 1401293<br>1401293<br>990006879<br>990006879<br>990009483<br>990009483 | 10887<br>12564<br>11524<br>11948<br>12244<br>12246 | 7.7500 03<br>6.2500 02<br>5.7500 02<br>7.0000 13<br>4.9900 02<br>7.0000 13 | 400,000.00<br>1,188,000.00<br>800,000.00<br>110,000.00<br>37,500.00<br>37,500.00 |        |                                                                                                           | 0.00<br>583,844.29<br>496,606.34<br>0.00<br>6,540.64<br>0.00 |

#### Investments

### **Fundraising**

### General Ledger