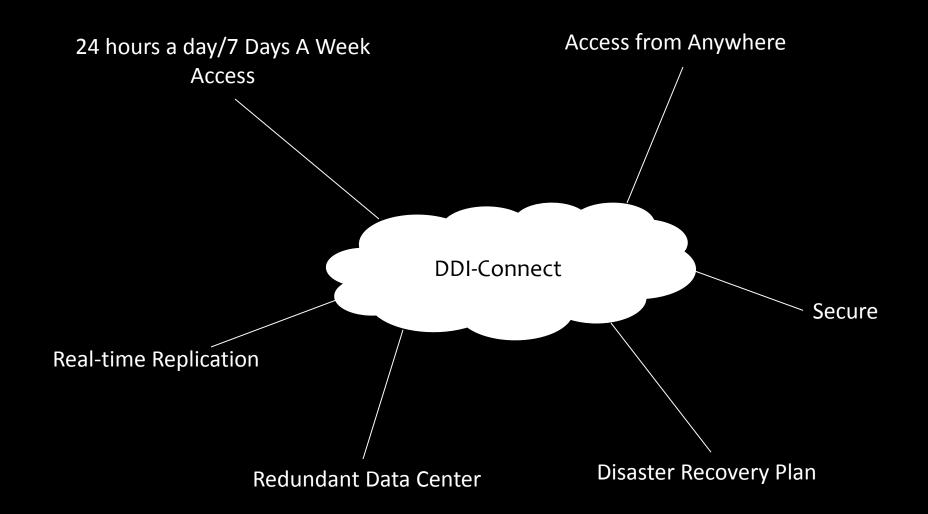

## **DDI-Connect**

## Connect from anywhere with Internet connectivity from almost any device using our Citrix Platform.

**Process Management** 

**Customizable Statements & Correspondence** 