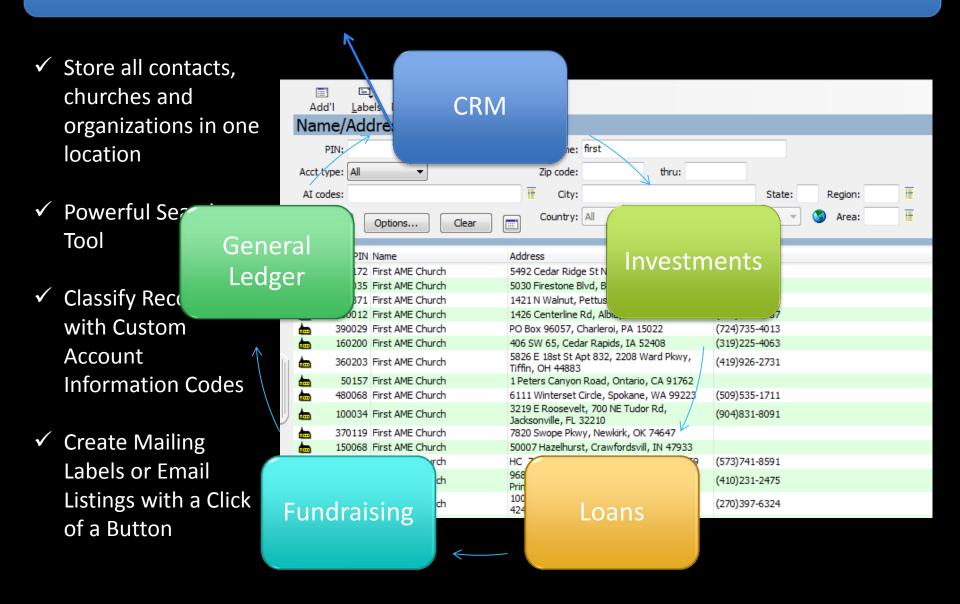

### **CRM** (Customer Relationship Management)

### CRM (Customer Relationship Management)

See Your Contact's Information All In One Place:

- ✓ Personal Information
- ✓ Addresses
- ✓ Email
- ✓ Phone
- ✓ Web
- ✓ Contacts
- ✓ Relationships
- ✓ Accounts
- ✓ Mailing History
- ✓ And More...