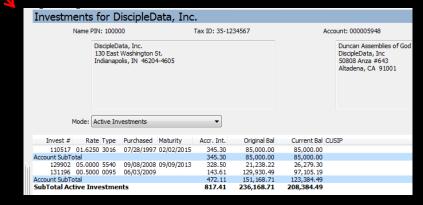

### **CRM** (Customer Relationship Management)

At a glance see the status of a contacts:

- ✓ Donations
- ✓ Investments
- ✓ Loans

| Loans for i                                                                                                                                                      | Discipi                                                                      | eData, Inc                                                             | ٥.                                                 |                                                                            |                                                                                  |        |                                                                                                           |                                                              |
|------------------------------------------------------------------------------------------------------------------------------------------------------------------|------------------------------------------------------------------------------|------------------------------------------------------------------------|----------------------------------------------------|----------------------------------------------------------------------------|----------------------------------------------------------------------------------|--------|-----------------------------------------------------------------------------------------------------------|--------------------------------------------------------------|
| Name PIN: 100000                                                                                                                                                 |                                                                              |                                                                        |                                                    |                                                                            |                                                                                  | Accoun | t: 001401293                                                                                              |                                                              |
| Tax ID: 35-1234567                                                                                                                                               |                                                                              |                                                                        |                                                    |                                                                            |                                                                                  | Tax I  | D: 89-3936437                                                                                             |                                                              |
|                                                                                                                                                                  | DiscipleData, Inc.<br>130 East Washington St.<br>Indianapolis, IN 46204-4605 |                                                                        |                                                    |                                                                            |                                                                                  |        | Black Field Church of God in<br>Christ<br>DiscipleData, Inc<br>848 Congress Ave<br>Collierville, TN 38017 |                                                              |
| Borrower                                                                                                                                                         |                                                                              | Account                                                                | Loan                                               | Rate Status                                                                | Commitment                                                                       |        |                                                                                                           | Balance                                                      |
| Black Field Church of God in<br>Black Field Church of God in<br>DiscipleData, Inc.<br>DiscipleData, Inc.<br>Peters Congregationalist<br>Peters Congregationalist |                                                                              | 1401293<br>1401293<br>990006879<br>990006879<br>990009483<br>990009483 | 10887<br>12564<br>11524<br>11948<br>12244<br>12246 | 7.7500 03<br>6.2500 02<br>5.7500 02<br>7.0000 13<br>4.9900 02<br>7.0000 13 | 400,000.00<br>1,188,000.00<br>800,000.00<br>110,000.00<br>37,500.00<br>37,500.00 |        |                                                                                                           | 0.00<br>583,844.29<br>496,606.34<br>0.00<br>6,540.64<br>0.00 |

#### Investments

#### **Investment Inquiry:**

- ✓ Investment #
- ✓ Ownership Information

stments

rent Balance

cription

- ✓ Accrued Interest
- ✓ Investment Dates
- ✓ ACH Information for Withdrawals & Deposits
- ✓ Penalty Info
- ✓ And More...