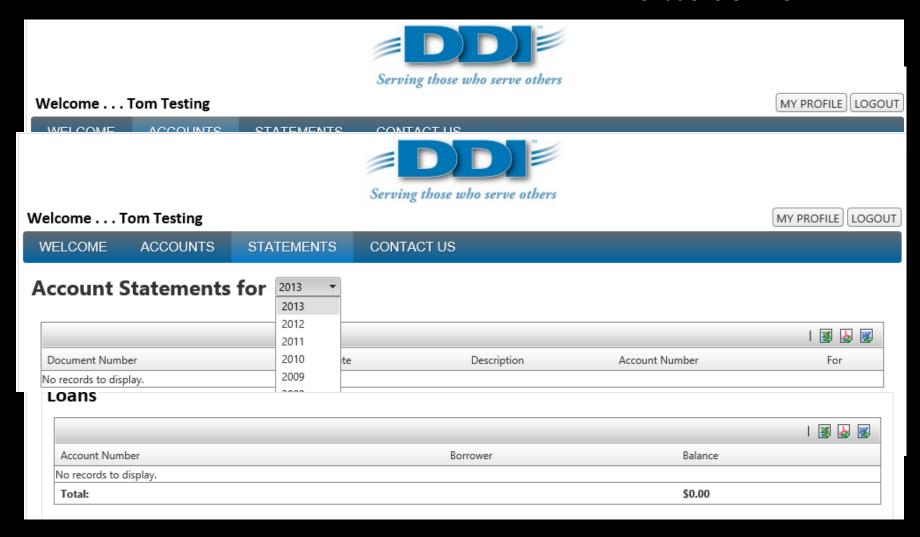

# Online Banking

## View Investments, Loans, & Donations Online

Purchase New Investments, Make Additional Deposits, Make Loan Payments..... All Online!

Electronic Statements & Correspondence