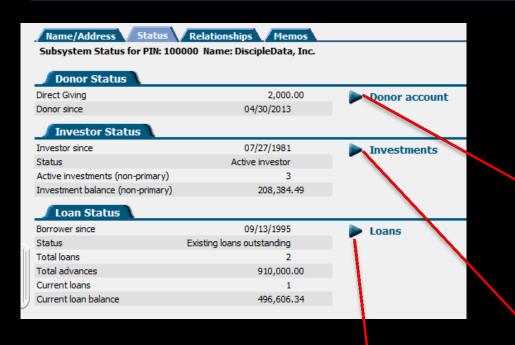

### **CRM** (Customer Relationship Management)

At a glance see the status of a contacts:

- ✓ Donations
- ✓ Investments
- ✓ Loans

| Loans for i                                                                                                                                                      | Discipi                                                                      | eData, Inc                                                             | ٥.                                                 |                                                                            |                                                                                  |        |                                                                                                           |                                                              |
|------------------------------------------------------------------------------------------------------------------------------------------------------------------|------------------------------------------------------------------------------|------------------------------------------------------------------------|----------------------------------------------------|----------------------------------------------------------------------------|----------------------------------------------------------------------------------|--------|-----------------------------------------------------------------------------------------------------------|--------------------------------------------------------------|
| Name PIN: 100000                                                                                                                                                 |                                                                              |                                                                        |                                                    |                                                                            |                                                                                  | Accoun | t: 001401293                                                                                              |                                                              |
| Tax ID: 35-1234567                                                                                                                                               |                                                                              |                                                                        |                                                    |                                                                            |                                                                                  | Tax I  | D: 89-3936437                                                                                             |                                                              |
|                                                                                                                                                                  | DiscipleData, Inc.<br>130 East Washington St.<br>Indianapolis, IN 46204-4605 |                                                                        |                                                    |                                                                            |                                                                                  |        | Black Field Church of God in<br>Christ<br>DiscipleData, Inc<br>848 Congress Ave<br>Collierville, TN 38017 |                                                              |
| Borrower                                                                                                                                                         |                                                                              | Account                                                                | Loan                                               | Rate Status                                                                | Commitment                                                                       |        |                                                                                                           | Balance                                                      |
| Black Field Church of God in<br>Black Field Church of God in<br>DiscipleData, Inc.<br>DiscipleData, Inc.<br>Peters Congregationalist<br>Peters Congregationalist |                                                                              | 1401293<br>1401293<br>990006879<br>990006879<br>990009483<br>990009483 | 10887<br>12564<br>11524<br>11948<br>12244<br>12246 | 7.7500 03<br>6.2500 02<br>5.7500 02<br>7.0000 13<br>4.9900 02<br>7.0000 13 | 400,000.00<br>1,188,000.00<br>800,000.00<br>110,000.00<br>37,500.00<br>37,500.00 |        |                                                                                                           | 0.00<br>583,844.29<br>496,606.34<br>0.00<br>6,540.64<br>0.00 |