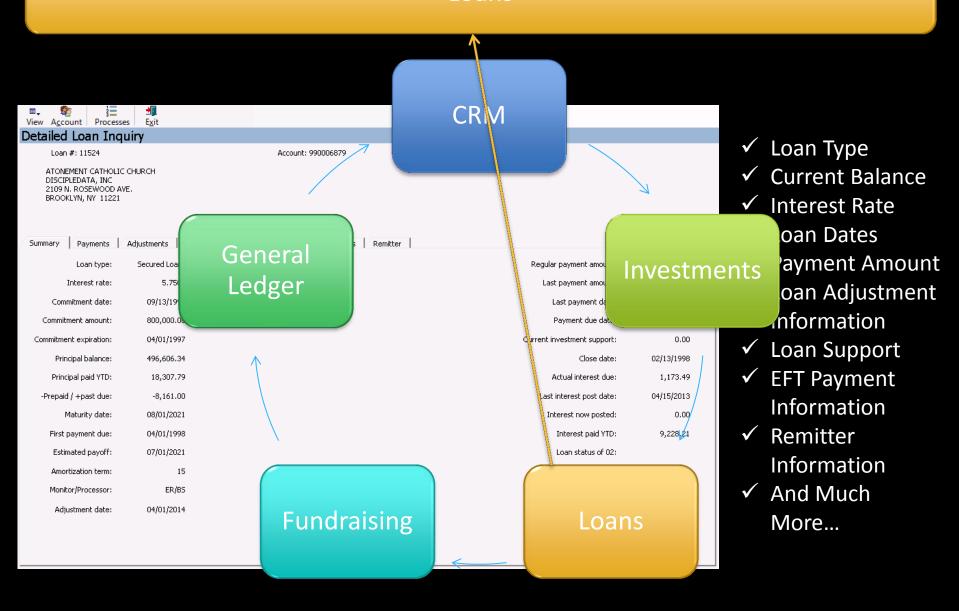

### **CRM** (Customer Relationship Management)

At a glance see the status of a contacts:

- ✓ Donations
- ✓ Investments
- ✓ Loans

| Loans for i                                                                                                                                                      | Discipi                                                                      | eData, Inc                                                             | ٥.                                                 |                                                                            |                                                                                  |        |                                                                                                           |                                                              |
|------------------------------------------------------------------------------------------------------------------------------------------------------------------|------------------------------------------------------------------------------|------------------------------------------------------------------------|----------------------------------------------------|----------------------------------------------------------------------------|----------------------------------------------------------------------------------|--------|-----------------------------------------------------------------------------------------------------------|--------------------------------------------------------------|
| Name PIN: 100000                                                                                                                                                 |                                                                              |                                                                        |                                                    |                                                                            |                                                                                  | Accoun | t: 001401293                                                                                              |                                                              |
| Tax ID: 35-1234567                                                                                                                                               |                                                                              |                                                                        |                                                    |                                                                            |                                                                                  | Tax I  | D: 89-3936437                                                                                             |                                                              |
|                                                                                                                                                                  | DiscipleData, Inc.<br>130 East Washington St.<br>Indianapolis, IN 46204-4605 |                                                                        |                                                    |                                                                            |                                                                                  |        | Black Field Church of God in<br>Christ<br>DiscipleData, Inc<br>848 Congress Ave<br>Collierville, TN 38017 |                                                              |
| Borrower                                                                                                                                                         |                                                                              | Account                                                                | Loan                                               | Rate Status                                                                | Commitment                                                                       |        |                                                                                                           | Balance                                                      |
| Black Field Church of God in<br>Black Field Church of God in<br>DiscipleData, Inc.<br>DiscipleData, Inc.<br>Peters Congregationalist<br>Peters Congregationalist |                                                                              | 1401293<br>1401293<br>990006879<br>990006879<br>990009483<br>990009483 | 10887<br>12564<br>11524<br>11948<br>12244<br>12246 | 7.7500 03<br>6.2500 02<br>5.7500 02<br>7.0000 13<br>4.9900 02<br>7.0000 13 | 400,000.00<br>1,188,000.00<br>800,000.00<br>110,000.00<br>37,500.00<br>37,500.00 |        |                                                                                                           | 0.00<br>583,844.29<br>496,606.34<br>0.00<br>6,540.64<br>0.00 |