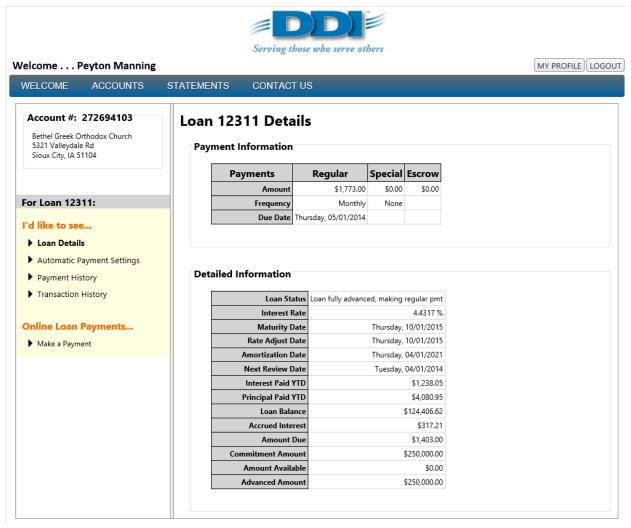

### Loan 12311 Details

### **Payment Information**

| Payments  | Regular              | Special | Escrow |
|-----------|----------------------|---------|--------|
| Amount    | \$1,773.00           | \$0.00  | \$0.00 |
| Frequency | Monthly              | None    |        |
| Due Date  | Thursday, 05/01/2014 |         |        |

### **Detailed Information**

| Loan Status       | Loan fully advanced, making regular pmt |
|-------------------|-----------------------------------------|
| Interest Rate     | 4.4317 %                                |
| Maturity Date     | Thursday, 10/01/2015                    |
| Rate Adjust Date  | Thursday, 10/01/2015                    |
| Amortization Date | Thursday, 04/01/2021                    |