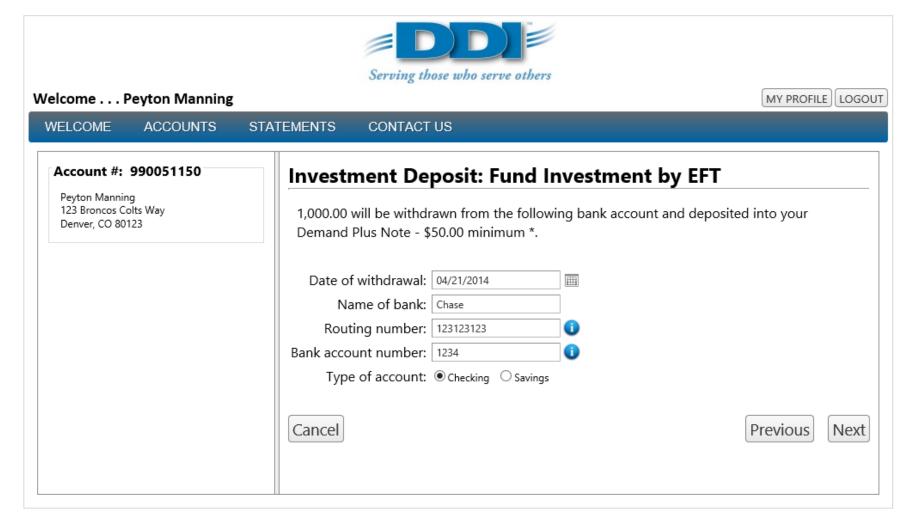

#### You have elected to fund your investment via an Electronic Funds Transfer from your bank account.

The amount of \$1,000.00 will be withdrawn from your account in the next 2 business days.