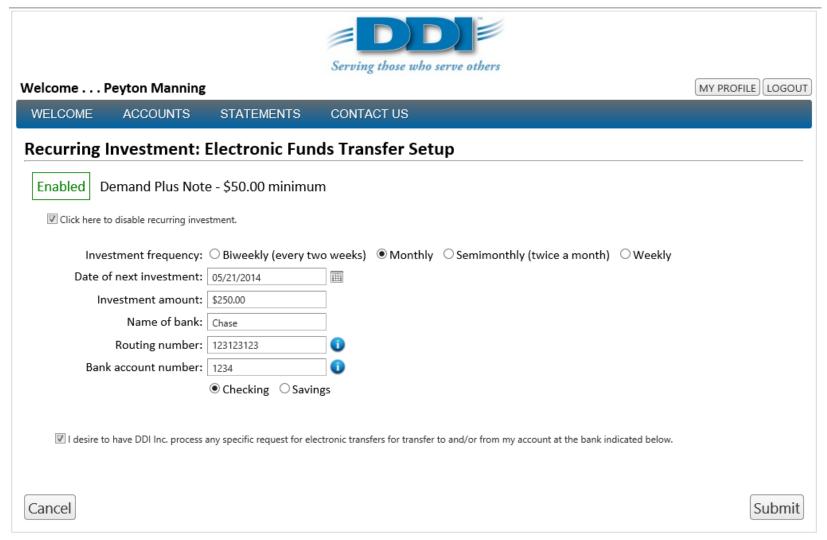

### Thank you for supporting DDI, Inc.

You have elected to enable automatic investments via Electronic Funds Transfer from your bank account.

The amount of \$250.00 will be withdrawn Monthly from your checking account starting 05/21/2014.

A copy of your Request for Recurring Investments will be sent to you via E-Mail.

If you DO NOT receive an E-Mail within 15 minutes, please contact us:

Toll Free Phone: 317.713.2480

Email: support@ddi.org