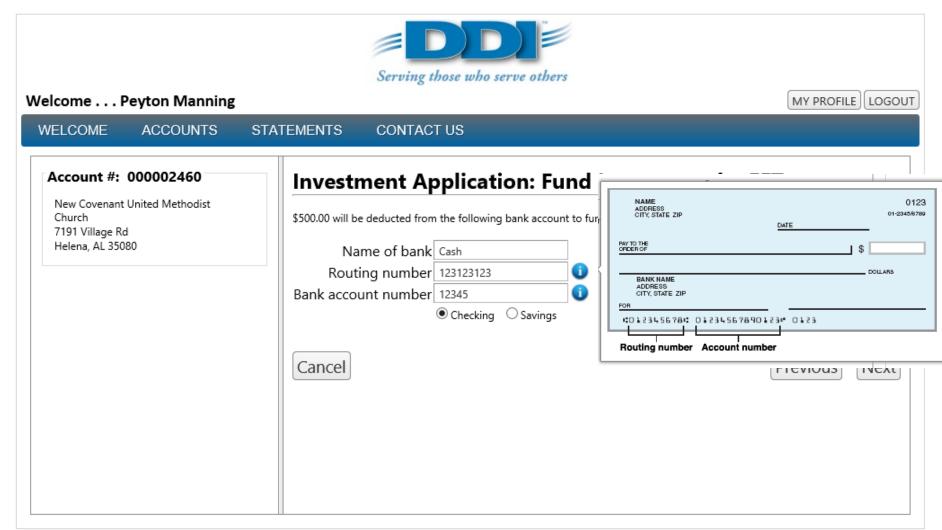

### Investment Application: EFT Authorization

Bank account for funding your investment:

| Bank name      | Cash      |
|----------------|-----------|
| Routing number | 123123123 |
| Account number | 12345     |
| Account type   | Checking  |

I desire to have DDI Inc. process any specific request for electronic transfers for transfer to and/or from my account at the bank indicated below.

Cancel

Previous

Submit