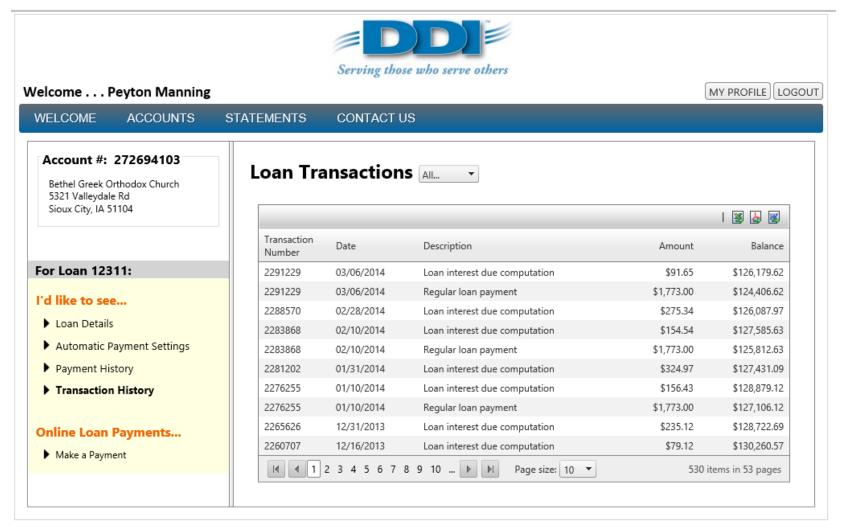

### **Loan Transaction History**

#### Account #: 272694103

Bethel Greek Orthodox Church 5321 Valleydale Rd Sioux City, IA 51104

#### For Loan 12311:

#### I'd like to see...

- Loan Details
- Automatic Payment Settings
- ▶ Payment History
- ▶ Transaction History

#### Online Loan Payments...

Make a Payment