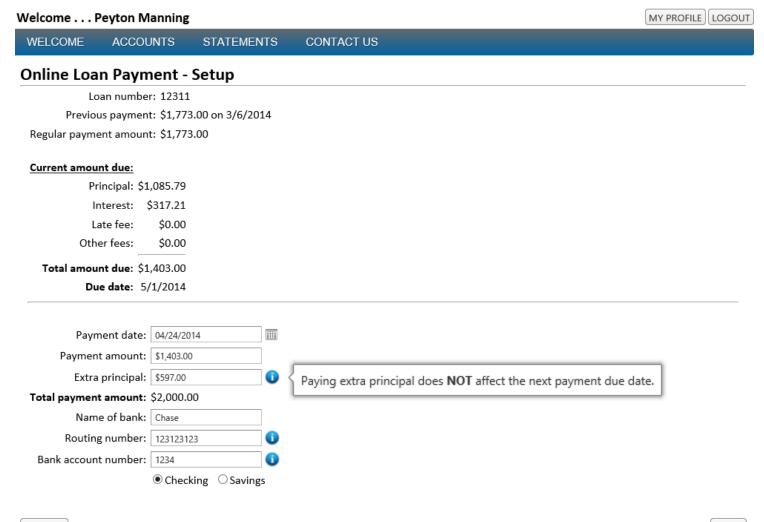

### Online Loan Payment - Confirmation

Loan number: 12311

Current amount due: \$1,403.00

Due date: 05/01/2014

Please review your loan payment information, check the box below if you approve, then click the "Submit" to process your payment.

Otherwise, click "Previous" to edit your loan payment, or click "Cancel" if you do not want to process a payment at this time.

| Payment date        | 04/24/2014 |
|---------------------|------------|
| Payment amount      | \$2,000.00 |
| Name of bank        | Chase      |
| Routing number      | 123123123  |
| Bank account number | 1234       |
| Account type        | Checking   |

🗷 I desire to have DDI Inc. process any specific request for electronic transfers for transfer to and/or from my account at the bank indicated below.

Cancel

Previous

Submit

Welcome . . . Peyton Manning

MY PROFILE LOGOUT