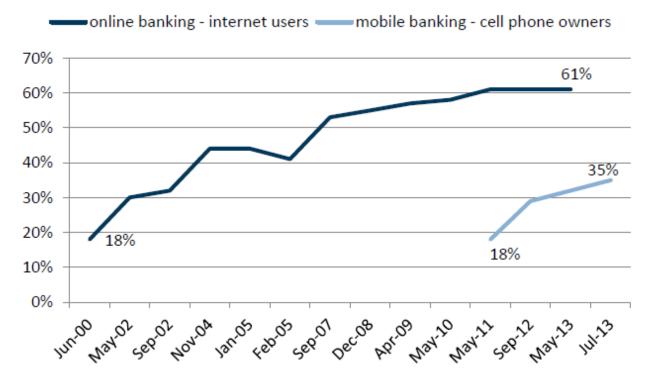

#### Online and mobile banking

% of internet users who do online banking vs. the % of cell phone owners who use mobile banking

**Source:** Pew Research Center's Internet & American Life Tracking and Omnibus Surveys, 2000-2013. Margin of error for results based on internet users is +/- 2.5 percentage points and +/- 3.8 percentage points for results based on cell phone owners.