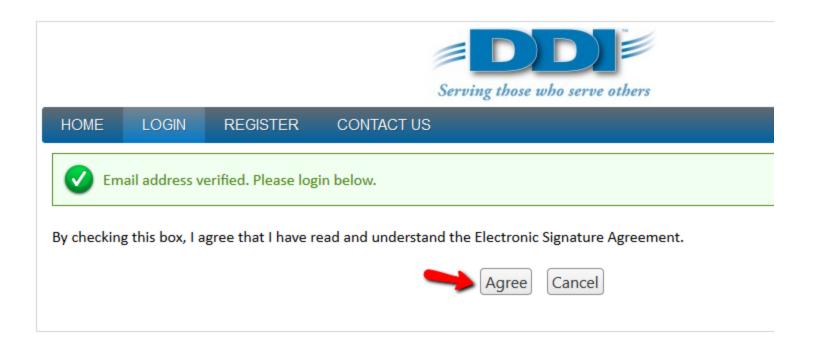

#### **Electronic Signature Agreement**

Click the button below to view the Electronic Signature Agreement.

View Electronic Signature

By checking this box, I agree that I have read and understand the Electronic Signature Agreement.