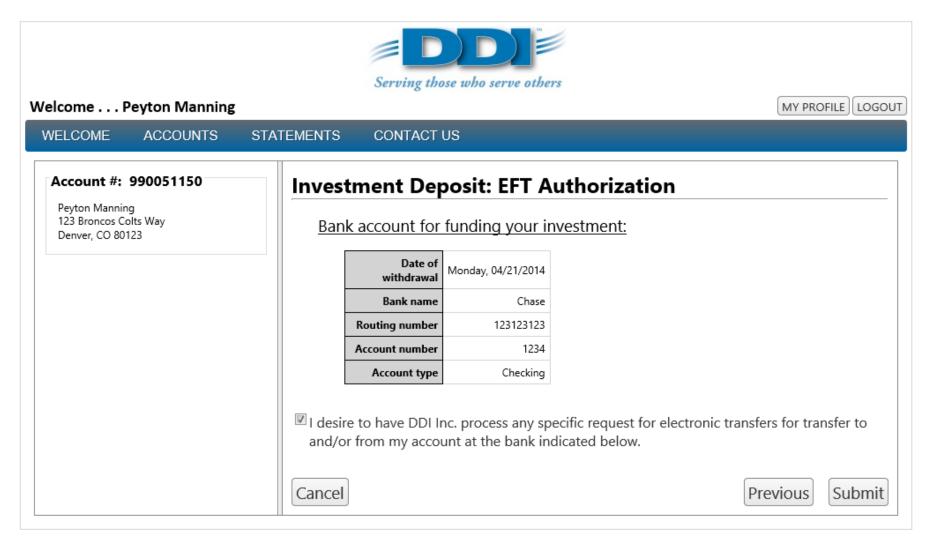

### Investment Application: EFT Authorization

Bank account for funding your investment:

| Bank name      | Cash      |
|----------------|-----------|
| Routing number | 123123123 |
| Account number | 12345     |
| Account type   | Checking  |

I desire to have DDI Inc. process any specific request for electronic transfers for transfer to and/or from my account at the bank indicated below.

Cancel

Previous

Submit