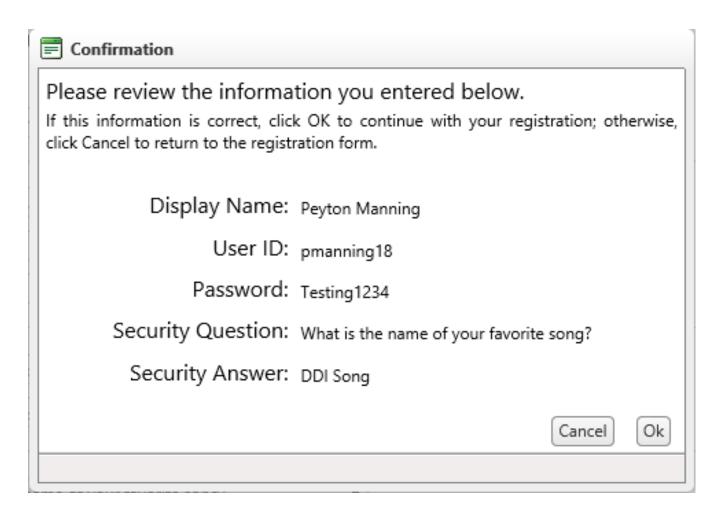

#### **Account Profile for**

| Display Name:                          | Peyton Manning                                      |  |
|----------------------------------------|-----------------------------------------------------|--|
| User ID:<br>Password:                  |                                                     |  |
| Confirm Password:                      | •••••                                               |  |
| Email:<br>Confirm Email:               |                                                     |  |
| Security Question:<br>Security Answer: | What is the name of your favorite song? ▼  DDI Song |  |