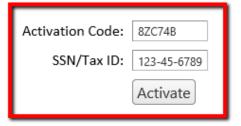

#### Registration

Activating your account is easy!

- · To start this process you will need two pieces of information:
  - 1. Activation Code This unique code was provided to you by your church/organization administrator.
  - 2. ID Social Security Number or Tax Id
- Enter your Activation Code and SSN/Tax Id and select the "Register" button.
- If we are able to validate your information, you will be taken to the Account Registration page so that you may complete your account setup.
- Once the activation process has started, you will need to complete all steps within 24 hours.