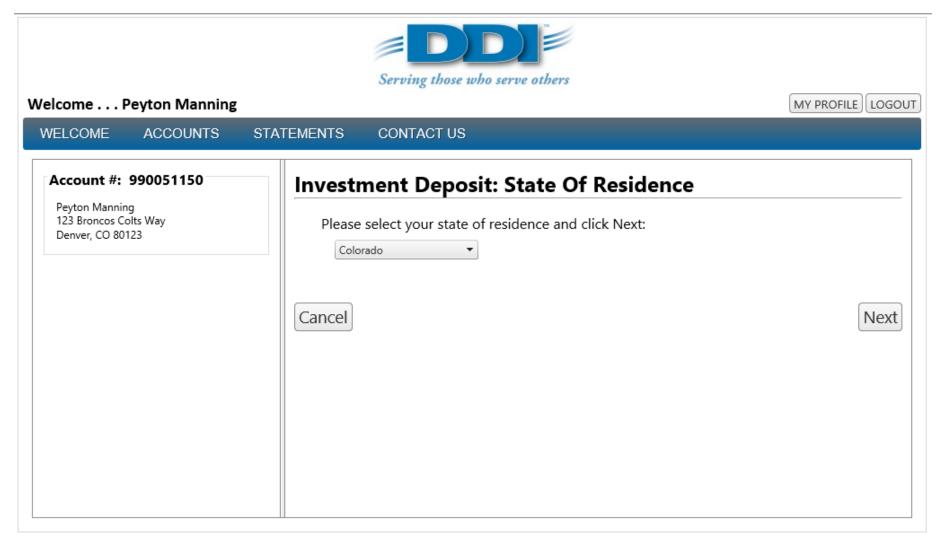

### **Investment Deposit: Offering Circular and Agreements**

As part of your online investment purchase application, you will need to read the documents by clicking on each of the "View" buttons.