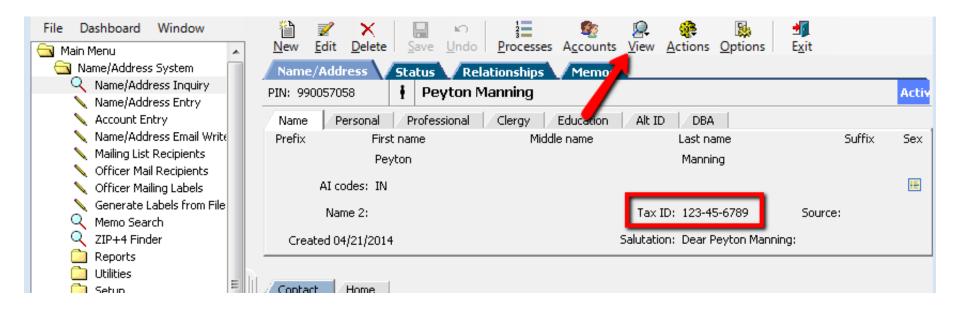

#### Web Access for PIN 990057058 - Peyton Manning

|                  | •              |             |                |
|------------------|----------------|-------------|----------------|
| Web user ID Ac   | cess type      | PIN         | Name           |
|                  | Р              | 990057058   | Manning Peyton |
| 111 l Te         |                |             |                |
| Web user IC      | );             |             |                |
| PIN              | N: 990057058   | Man         | ning Peyton    |
| Organization PIN |                | <b>44</b>   |                |
| Web access type  | e: Primary Acc | ount Holder | ▼              |
| Activation code  | e: 8ZC74B      | <           | Generate       |

#### Registration

Activating your account is easy!

- · To start this process you will need two pieces of information:
  - 1. Activation Code This unique code was provided to you by your church/organization administrator.
  - 2. ID Social Security Number or Tax Id
- Enter your Activation Code and SSN/Tax Id and select the "Register" button.
- If we are able to validate your information, you will be taken to the Account Registration page so that you may complete your account setup.
- Once the activation process has started, you will need to complete all steps within 24 hours.