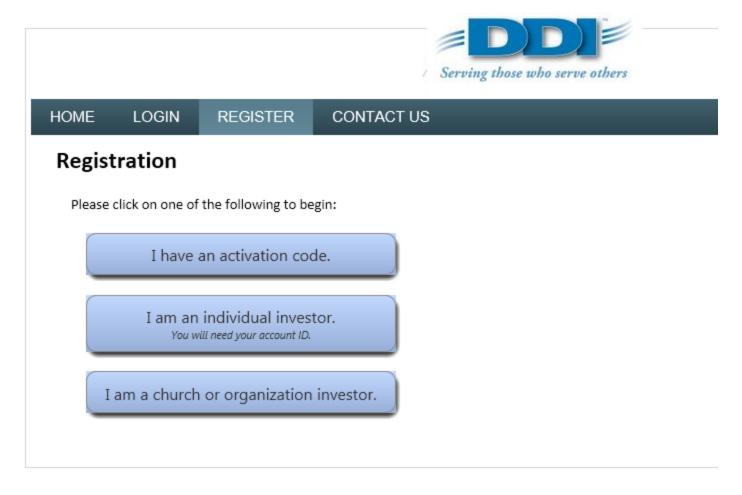

#### Registration

Activating your account is easy!

- · To start this process you will need two pieces of information:
  - 1. Activation Code This unique code was provided to you by your church/organization administrator.
  - 2. ID Social Security Number or Tax Id
- Enter your Activation Code and SSN/Tax Id and select the "Register" button.
- If we are able to validate your information, you will be taken to the Account Registration page so that you may complete your account setup.
- Once the activation process has started, you will need to complete all steps within 24 hours.