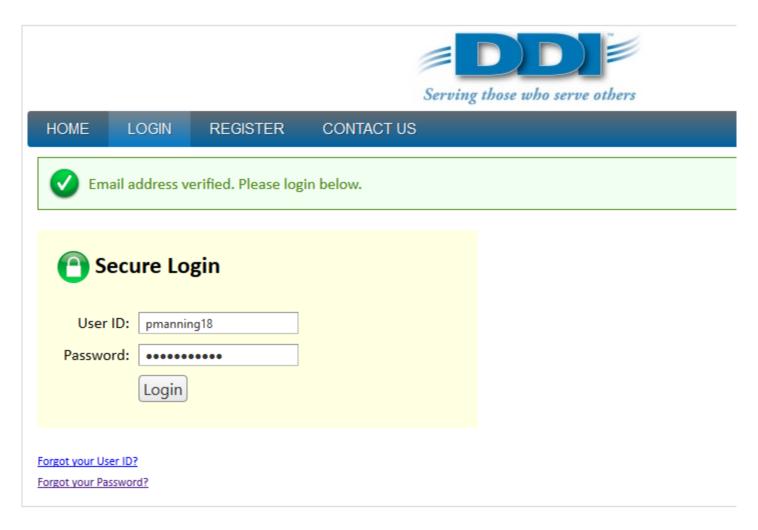

#### Registration

Activating your account is easy!

- · To start this process you will need two pieces of information:
  - 1. Activation Code This unique code was provided to you by your church/organization administrator.
  - 2. ID Social Security Number or Tax Id
- Enter your Activation Code and SSN/Tax Id and select the "Register" button.
- If we are able to validate your information, you will be taken to the Account Registration page so that you may complete your account setup.
- Once the activation process has started, you will need to complete all steps within 24 hours.

HOME LOGIN REGISTER CONTACT US