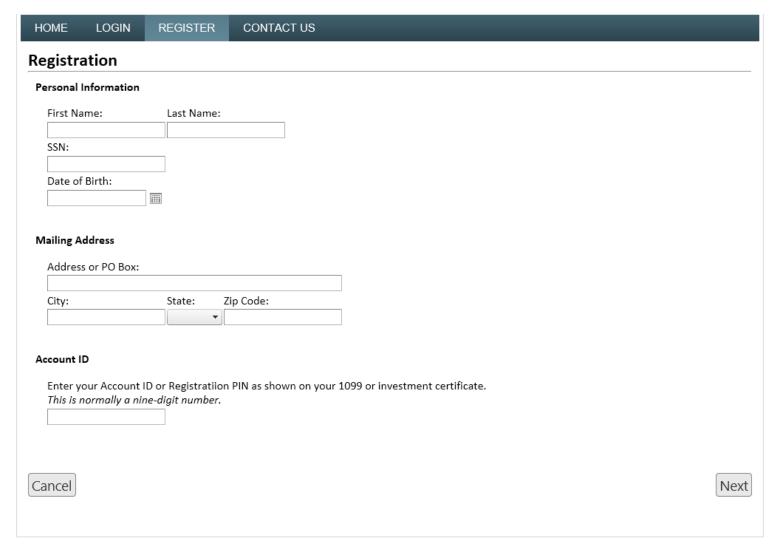

#### Registration

Activating your account is easy!

- · To start this process you will need two pieces of information:
  - 1. Activation Code This unique code was provided to you by your church/organization administrator.
  - 2. ID Social Security Number or Tax Id
- Enter your Activation Code and SSN/Tax Id and select the "Register" button.
- If we are able to validate your information, you will be taken to the Account Registration page so that you may complete your account setup.
- Once the activation process has started, you will need to complete all steps within 24 hours.