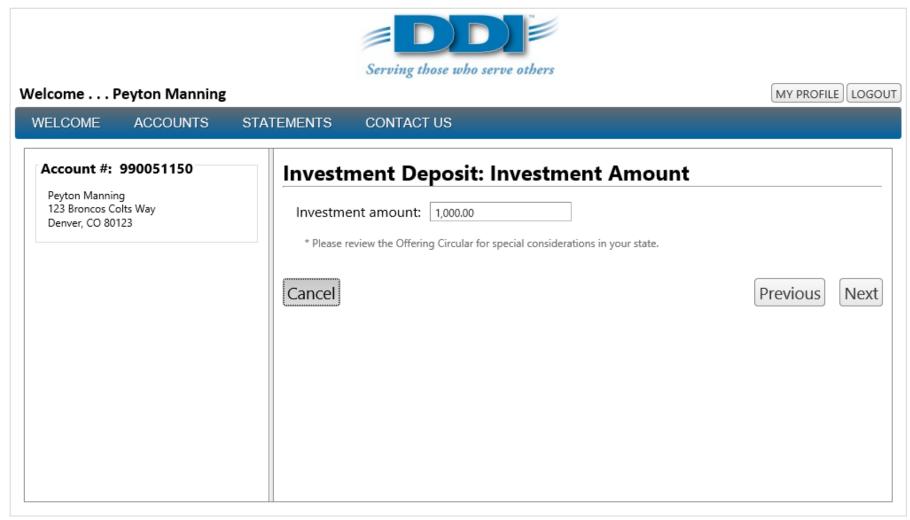

### **Investment Deposit: Offering Circular and Agreements**

As part of your online investment purchase application, you will need to read the documents by clicking on each of the "View" buttons.