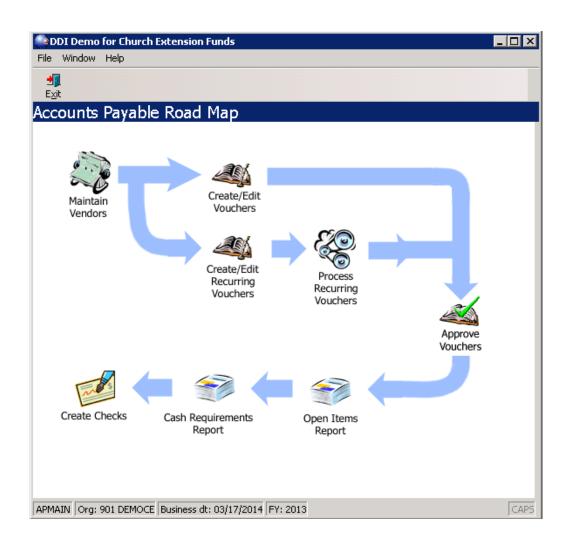

### Functionality

- 1. Cash Processing: Keep two stages or go to one
- 2. Batches: Keep batches or get rid of batches
  - Journals
  - Cash Processing
- 3. Transactions: All in one place or in the modules