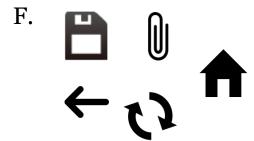

# **Application Usability 1**

A.

B.

 $\mathbf{C}$ 

D

## **Application Usability 4**

B.

Are there any other icons that specifically mean something to you?