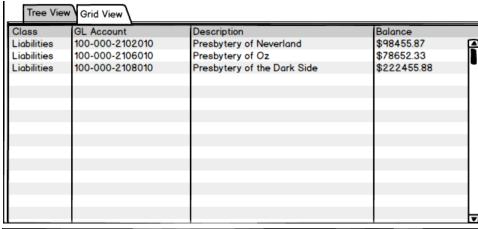

## **Application Usability 5**

A.

B.

| GL Account   Description   Balance                                            | sets<br>abilities and Fund Balan | ces |          |
|-------------------------------------------------------------------------------|----------------------------------|-----|----------|
| 100-000-2106010 Presbytery of Oz \$78652.33                                   |                                  |     |          |
| 100-000-2108010 Presbytery of the Dark Side \$222455.88  Net Assets  Suspense |                                  |     |          |
| > Net Assets<br>> Suspense                                                    |                                  |     |          |
|                                                                               | Suspense                         |     | <u>'</u> |