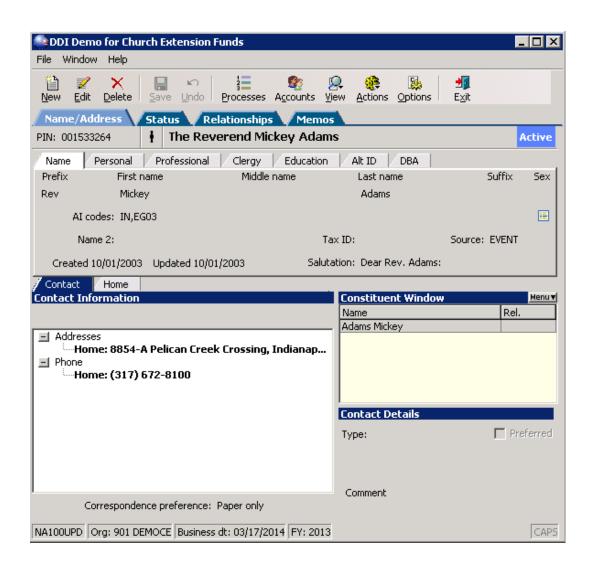

## **Application Usability 4**

B.

Are there any other icons that specifically mean something to you?