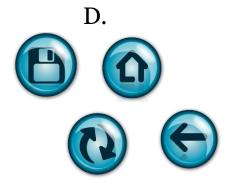

# **Application Usability 1**

A.

B.

 $\mathbf{C}$ 

D

## **Application Usability 4**

B.

Are there any other icons that specifically mean something to you?