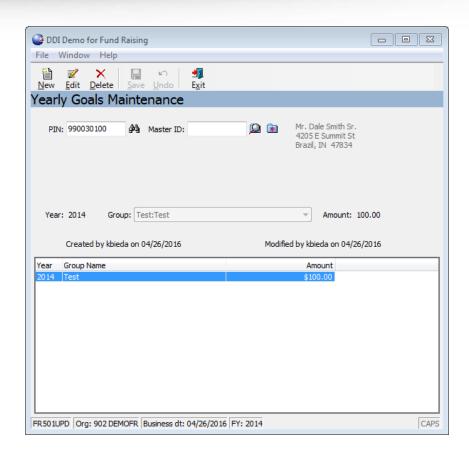

### Yearly Giving Goals

- What is a giving goal?
- How are they different then pledges?
- How do you set them up?
- Ways to import goals