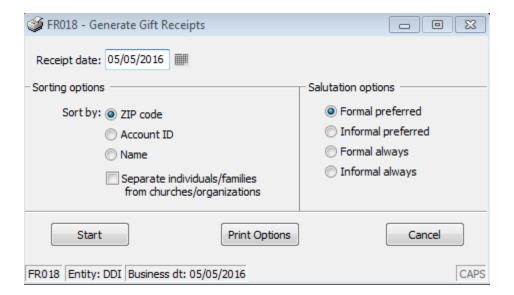

### Overview Gift Receipts

- Review Setup Menus
- Creating Gift Letters

FR018 – Generate Gift Receipts