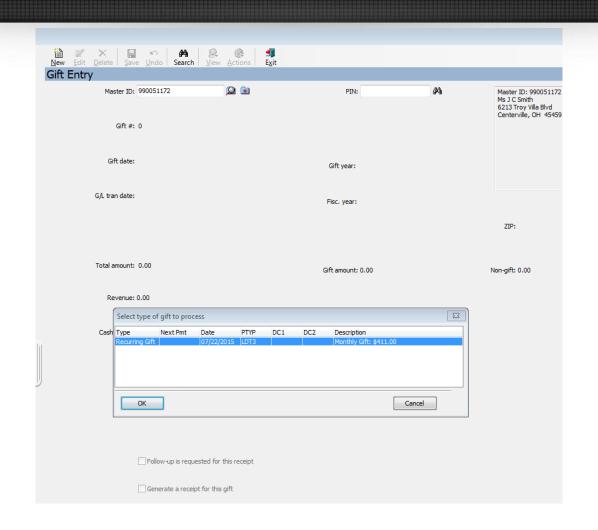

### Recurring Gift Entry

MAKE A RECURRING GIFT  Connect-FR → Pledges & Recurring Gifts → Recurring Gift Entry

### Recurring Gift Entry

| und | s                                                 |                               |               |                    |          |          |             |                | x      |
|-----|---------------------------------------------------|-------------------------------|---------------|--------------------|----------|----------|-------------|----------------|--------|
|     | <u>▶</u> * <u>▶</u> /<br><u>N</u> ew <u>E</u> dit | <b>≥</b> ×′<br><u>D</u> elete | Save Undo     | ₫<br>E <u>x</u> it |          |          |             |                |        |
|     | Recurring                                         | Gift Setup                    | Line Item     | 5                  |          |          |             |                |        |
|     | Ln #                                              | Amount                        | PTYP PSRC     | DC1                | DC2      | Descript | tion        |                | Stat   |
|     | 1.                                                | 0.00                          |               |                    |          |          |             |                | New    |
|     |                                                   |                               |               |                    |          |          |             |                |        |
|     | Amount:                                           | 100.00                        | <b></b> Gift? |                    | Segment: | I 1GI    |             |                |        |
|     | Promo type:                                       | AG I                          | Annual Gifts  |                    |          |          |             |                |        |
|     | Promo src:                                        | XX I                          | Miscellaneous |                    |          |          | Designation | Use in receipt | letter |
|     | Desig 1:                                          | IE I                          |               |                    |          |          |             |                | ^      |
| lil | Desig 2:                                          | IE I                          |               |                    |          |          |             |                | *      |
|     | G/L account:                                      |                               | H.            |                    |          |          |             |                |        |
|     | Fund:                                             |                               | IE .          |                    |          |          |             |                |        |
| 7   | Appeal:                                           |                               | IE .          |                    |          |          |             |                |        |
|     |                                                   |                               |               |                    |          |          |             |                |        |
|     |                                                   |                               |               |                    |          |          |             |                |        |
|     |                                                   |                               |               |                    |          |          | OK          | Undo           |        |
|     |                                                   |                               |               |                    |          |          |             |                |        |
|     |                                                   |                               |               |                    |          |          |             |                |        |
|     |                                                   |                               |               |                    |          |          |             |                |        |
|     |                                                   |                               |               |                    |          |          |             |                |        |
| DI  | Business dt: 06                                   | 5/22/2015 FY                  | r: 2015       |                    |          |          |             |                |        |