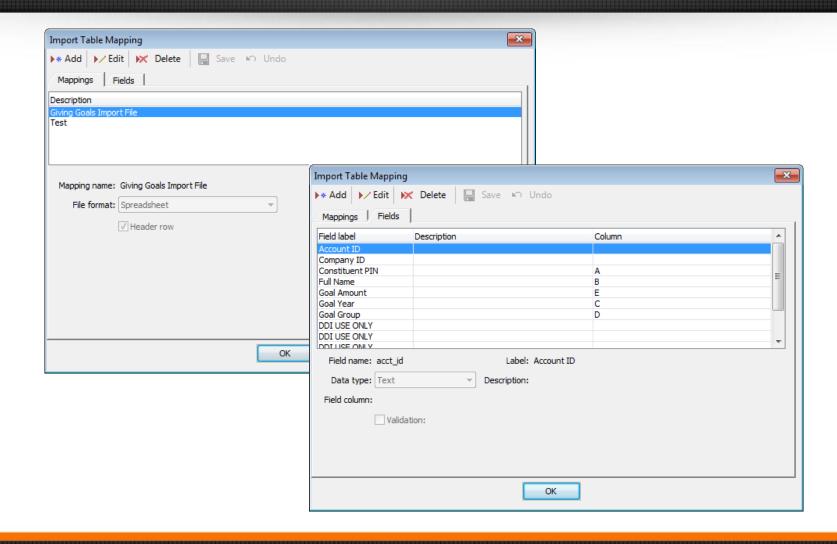

### Giving Goal Import tool

- FR504
- Using the tool for the first

### FR504 Setup

### FR504 Spreadsheet

Mapping the correct columns