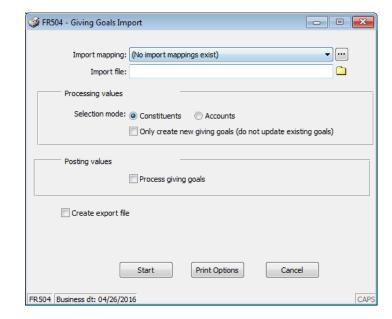

### Giving Goal Import tool

- FR504
- Using the tool for the first

### FR504 Setup