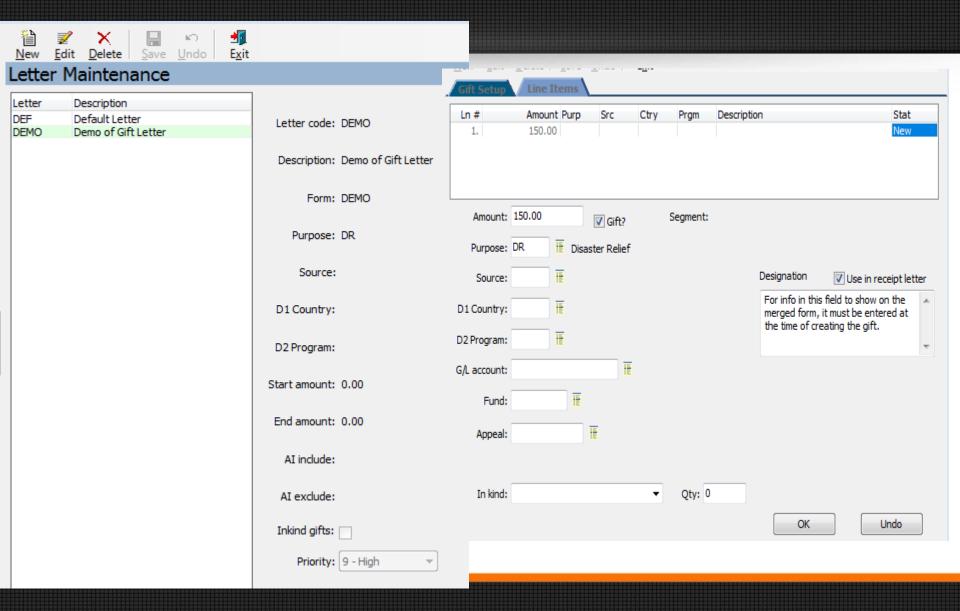

nhurv      | ТΧ | 76049 | 0            | 0.00 | 0.00                |      | 0.00 | M8 |

Page 1

### Auto Import Attachments





### Memo Import Wizard

- This is a new program as of the February 2016 Delta
- This program creates memos from a list of multiple PINs to:
  - Constituent Record
  - Account Record
  - Investment Record
  - Loan Record

### Memo Import Wizard

- Setup the import table mapping
- Create the .csv file
- Run NA255 with the "Import Memo" unchecked
- Rerun NA255 if there are no errors with "Import Memo" checked

### Overview Gift Receipts

- Review Setup Menus
- Creating Gift Letters

FR018 – Generate Gift Receipts



### Setup Menus

- Donor Segment Setup
- General System Setup
- Promotion Cross-Reference Maintenance
- Letter Maintenance



### Letter Maintenance



### Gift Receipt Letters



### Create Gift Receipt



### FR228 - Year End Statements

- FR228 is a new program as of January 2016
- The program combines standard gifts (created from Gift Entry) and Event Sponsorships
- Currently, FR228 Year End Statements (Nested) is only available for CWS



#### Statement of Giving to DDI

 Tax Year:
 2015
 Statement Date:
 6/22/2015

 Giving Period:
 6/22/2015 through 6/22/2015
 Constituent ID:
 1013144

Ms. J. C. Smith 6213 Troy Villa Blvd Centerville, OH 45459

Thank you for your giving, which qualifies for tax deductibility as allowed by law. Church World Service is a 501(c)(3) tax-exempt organization. Our Federal EIN is 13-4080201. No goods or services have been provided to you by Church World Service.

| Date of Gift | Amount   | Description |