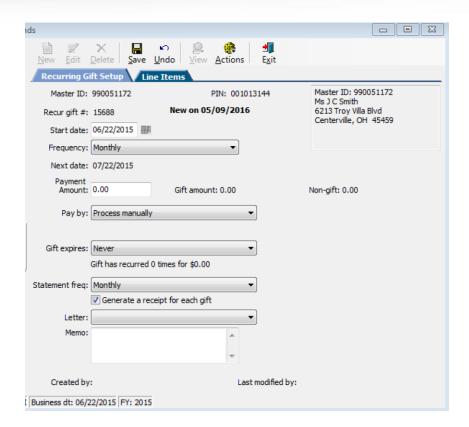

### Recurring Gift Entry

MAKE A RECURRING GIFT  Connect-FR → Pledges & Recurring Gifts → Recurring Gift Entry

### Recurring Gift Entry

| und | s                                                 |                               |               |                    |          |          |             |                | x      |
|-----|---------------------------------------------------|-------------------------------|---------------|--------------------|----------|----------|-------------|----------------|--------|
|     | <u>▶</u> * <u>▶</u> /<br><u>N</u> ew <u>E</u> dit | <b>≥</b> ×′<br><u>D</u> elete | Save Undo     | ₫<br>E <u>x</u> it |          |          |             |                |        |
|     | Recurring                                         | Gift Setup                    | Line Item     | 5                  |          |          |             |                |        |
|     | Ln #                                              | Amount                        | PTYP PSRC     | DC1                | DC2      | Descript | tion        |                | Stat   |
|     | 1.                                                | 0.00                          |               |                    |          |          |             |                | New    |
|     |                                                   |                               |               |                    |          |          |             |                |        |
|     | Amount:                                           | 100.00                        | <b></b> Gift? |                    | Segment: | I 1GI    |             |                |        |
|     | Promo type:                                       | AG I                          | Annual Gifts  |                    |          |          |             |                |        |
|     | Promo src:                                        | XX I                          | Miscellaneous |                    |          |          | Designation | Use in receipt | letter |
|     | Desig 1:                                          | IE I                          |               |                    |          |          |             |                | ^      |
| lil | Desig 2:                                          | IE I                          |               |                    |          |          |             |                | *      |
|     | G/L account:                                      |                               | H.            |                    |          |          |             |                |        |
|     | Fund:                                             |                               | IE .          |                    |          |          |             |                |        |
| 7   | Appeal:                                           |                               | IE .          |                    |          |          |             |                |        |
|     |                                                   |                               |               |                    |          |          |             |                |        |
|     |                                                   |                               |               |                    |          |          |             |                |        |
|     |                                                   |                               |               |                    |          |          | OK          | Undo           |        |
|     |                                                   |                               |               |                    |          |          |             |                |        |
|     |                                                   |                               |               |                    |          |          |             |                |        |
|     |                                                   |                               |               |                    |          |          |             |                |        |
|     |                                                   |                               |               |                    |          |          |             |                |        |
| DI  | Business dt: 06                                   | 5/22/2015 FY                  | r: 2015       |                    |          |          |             |                |        |