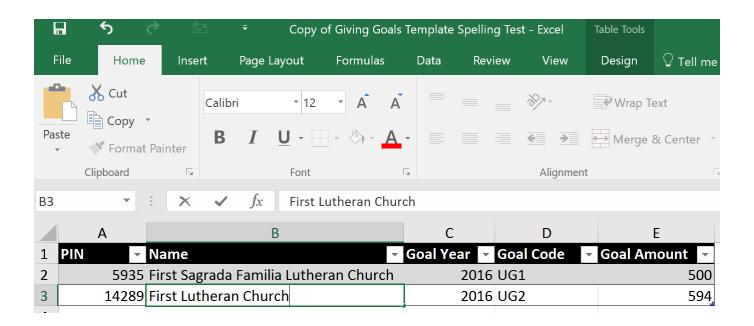

ser Group Conference



### Agenda

- Connect-FR Highlights
- Information Query Tool
- Auto Import Attachments
- Memo Import Tool
- Gift Receipts
- Year End Statements (New)
- Demo



### Connect-FR Highlights

#### Menu Items

- Giving Goals
  - Individual Goals
  - New Import Tool
- FR503 Copy Year to year
- Recurring Gift Entry



### Yearly Giving Goals

- What is a giving goal?
- How are they different then pledges?
- How do you set them up?
- Ways to import goals



### Goal Type Maintenance

- FR500SET
- Span fiscal years
- Required Fields
  - Group Code
  - Group Name



### Individual Goal Update

- Why use this tool?
- Adding a new goal



### Giving Goal Import tool

- FR504
- Using the tool for the first



### FR504 Setup



### FR504 Spreadsheet

Mapping the correct columns



### FR503 – Giving Goals Creation

- Allows for easy creating of giving goals from one year to the next
- Update vs Preview
- Creates \$0 giving goals



### Recurring Gift Entry

MAKE A RECURRING GIFT  Connect-FR → Pledges & Recurring Gifts → Recurring Gift Entry





### Recurring Gift Entry

| und | s                                                 |                               |               |                    |          |          |             |                | x      |
|-----|---------------------------------------------------|-------------------------------|---------------|--------------------|----------|----------|-------------|----------------|--------|
|     | <u>▶</u> * <u>▶</u> /<br><u>N</u> ew <u>E</u> dit | <b>≥</b> ×′<br><u>D</u> elete | Save Undo     | ₫<br>E <u>x<