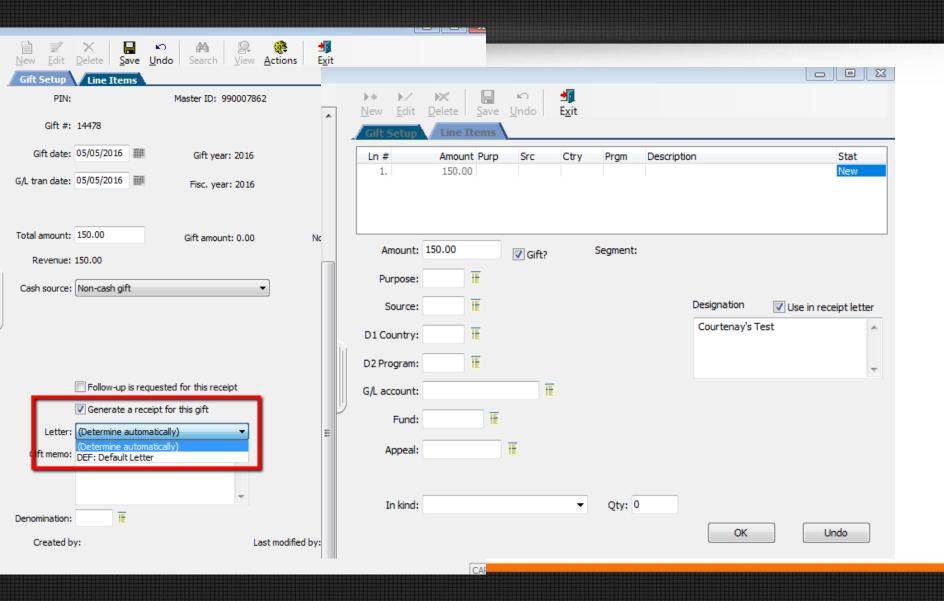

| 0.00 | 0.00                |      | 0.00 | M8 |

Page 1

### Auto Import Attachments





### Memo Import Wizard

- This is a new program as of the February 2016 Delta
- This program creates memos from a list of multiple PINs to:
  - Constituent Record
  - Account Record
  - Investment Record
  - Loan Record

### Memo Import Wizard

- Setup the import table mapping
- Create the .csv file
- Run NA255 with the "Import Memo" unchecked
- Rerun NA255 if there are no errors with "Import Memo" checked

### Overview Gift Receipts

- Review Setup Menus
- Creating Gift Letters

FR018 – Generate Gift Receipts



### Setup Menus

- Donor Segment Setup
- General System Setup
- Promotion Cross-Reference Maintenance
- Letter Maintenance



### Letter Maintenance



### Gift Receipt Letters



### Create Gift Receipt



### FR228 - Year End Statements

- FR228 is a new program as of January 2016
- The program combines standard gifts (created from Gift Entry) and Event Sponsorships
- Currently, FR228 Year End Statements (Nested) is only available for CWS



#### Statement of Giving to DDI

 Tax Year:
 2015
 Statement Date:
 6/22/2015

 Giving Period:
 6/22/2015 through 6/22/2015
 Constituent ID:
 1013144

Ms. J. C. Smith 6213 Troy Villa Blvd Centerville, OH 45459

Thank you for your giving, which qualifies for tax deductibility as allowed by law. Church World Service is a 501(c)(3) tax-exempt organization. Our Federal EIN is 13-4080201. No goods or services have been provided to you by Church World Service.

| Date of Gift | Amount   | Description |
|--------------|----------|-