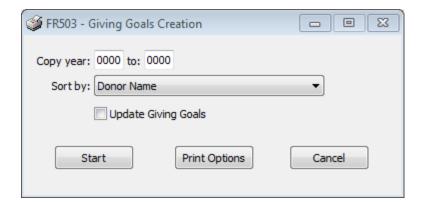

### FR503 – Giving Goals Creation

- Allows for easy creating of giving goals from one year to the next
- Update vs Preview
- Creates \$0 giving goals