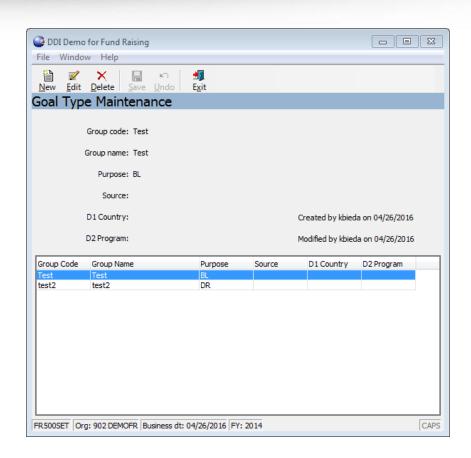

## BUILDING FOR THE **FUTURE**

giving your employees the tools to develop and grow



# Constructing Fundraising Success 2016 DDI User Group Conference



### Agenda

- Connect-FR Highlights
- Information Query Tool
- Auto Import Attachments
- Memo Import Tool
- Gift Receipts
- Year End Statements (New)
- Demo



### Connect-FR Highlights

#### Menu Items

- Giving Goals
  - Individual Goals
  - New Import Tool
- FR503 Copy Year to year
- Recurring Gift Entry



### Yearly Giving Goals

- What is a giving goal?
- How are they different then pledges?
- How do you set them up?
- Ways to import goals



### Goal Type Maintenance

- FR500SET
- Span fiscal years
- Required Fields
  - Group Code
  - Group Name



### Individual Goal Update

- Why use this tool?
- Adding a new goal



### Giving Goal Import tool

- FR504
- Using the tool for the first



### FR504 Setup



### FR504 Spreadsheet

Mapping the correct columns



### FR503 – Giving Goals Creation

- Allows for easy creating of giving goals from one year to the next
- Update vs Preview
- Creates \$0 giving goals



### Recurring Gift Entry

MAKE A RECURRING GIFT  Connect-FR → Pledges & Recurring Gifts → Recurring Gift Entry





### Recurring Gift Entry

| und | s                                                 |                               |               |                    |          |          |             |                | x      |
|-----|---------------------------------------------------|-------------------------------|----