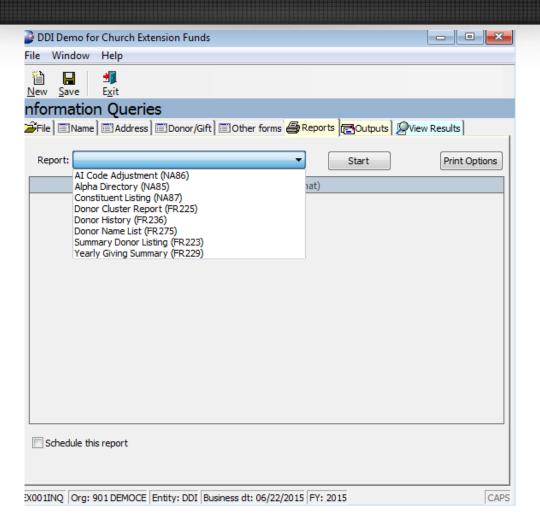

### Information Query Tool

| DDI Demo for Church Extension Funds                                                  |               |  |  |  |  |  |  |  |
|--------------------------------------------------------------------------------------|---------------|--|--|--|--|--|--|--|
| File Window Help                                                                     |               |  |  |  |  |  |  |  |
| <u>I</u>                                                                             |               |  |  |  |  |  |  |  |
| Information Queries                                                                  |               |  |  |  |  |  |  |  |
| File   Name   Address   Donor/Gift   Other forms Reports   Outputs   View            | Results       |  |  |  |  |  |  |  |
| Report: AI Code Adjustment (NA86) ▼ Start                                            | Print Options |  |  |  |  |  |  |  |
| AI Code Adjustment                                                                   |               |  |  |  |  |  |  |  |
| AI codes to add: NEM                                                                 | ₩             |  |  |  |  |  |  |  |
| AI codes to remove:                                                                  | — IE          |  |  |  |  |  |  |  |
| ✓ Preview changes only                                                               |               |  |  |  |  |  |  |  |
| Schedule this report                                                                 |               |  |  |  |  |  |  |  |
| EX001INQ   Org: 901 DEMOCE   Entity: DDI   Business dt: 06/22/2015   FY: 2015   CAPS |               |  |  |  |  |  |  |  |