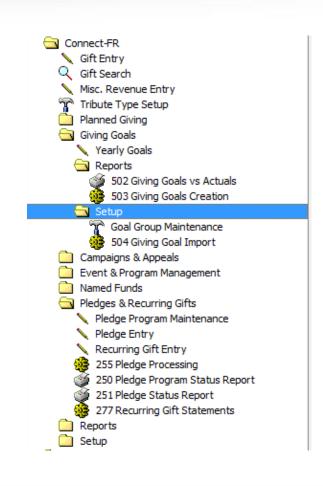

### Goal Type Maintenance

- FR500SET
- Span fiscal years
- Required Fields
  - Group Code
  - Group Name